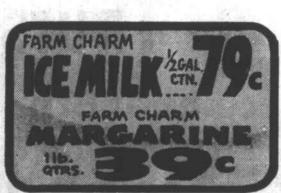

ARMOUR STAR BOLOGNA SALAMI, THURINGER OR LUNCHEON MEAT.....12 OZ. PKG. 89¢

BANQUET FROZ. COOK 'N' BAGS . . . . . . . .

> VAN CAMP PORK &

BEANS.

**FARM CHARM** 

**FARM CHARM** CHEESE

SLICES.

**FARM CHARM** 