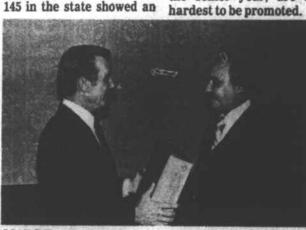

Mr. and Mrs. H.R. Ainsley and family of Christensen spent the Wilmington were holiday holidays with relatives in

president of Perquimans County Farm Bureau, Agency Manager Walt Humphlett receives a special award from John Sledge, president of the North Carolina Farm Bureau Federation at its annual meeting in Asheville this week. The award was presented in recognition of outstanding production by Farm Bureau insurance agents in the county in a statewide contest in which agents had an opportunity to win this honor for their county presidents who serve on a voluntary basis. Shown in the picture (from left) are Sledge and Humphlett.