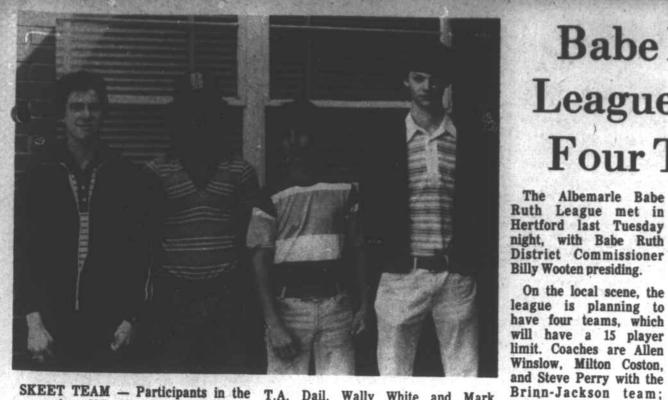

# Four Teams The Albemarle Babe tions on how many teams Billy Wooten presiding.

Johnnie Winslow and

Ronald Boyce with the

Towe-Don Juan team:

and Gill Underwood with

the Hollowell-Winfall

team. Coaches are still

Spring!

fourth team.

Babe Ruth

League Plans

Ruth League met in Hertford will field. They Hertford last Tuesday have fielded two teams night, with Babe Ruth the past two seasons, but District Commissioner participation has fallen off. Plus the fact that nobody seems to want to On the local scene, the coach these teams. A league is planning to decision on these teams have four teams, which will be made soon, with will have a 15 player availability of coaches