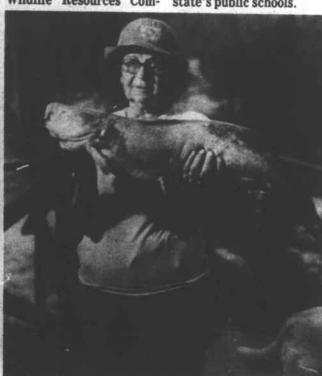

NICE CATCH - Mrs. Oneal Wynne holds the 14 lb. channel catfish she caught on 8 lb. test line Thursday afternoon, April 12. Fishing in a canal at Holiday Island, Mrs. Wynne caught the fish with a gudgeon minnow. Her home is in Norfolk, Va.