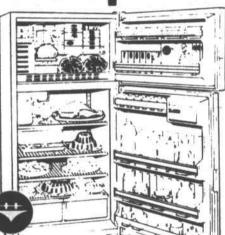

# otpoint

75TH ANNIVERSARY

...AND WE'RE CELEBRATING WITH SPECIAL PRICE CUTS THAT MEAN EXTRA VALUES AND SAVINGS FOR YOU!...

otpoint REFRIGERATOR-FREEZER

## **☆ SPECIAL PURCHASE ☆**

- 3 Adjustable cabinet shelves.
- Twin crispers.
- 3 Cabinet door shelves. 2 Freezer door shelves.
- Egg rack and covered butter bin.
- 2 Easy-Release ice trays.
- · Upper level freezer shelf. Slide-out meat pan.

MODEL CTF16CV