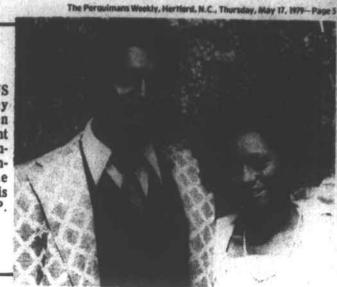

Calhouns With The Roberts

# Couple Returns

Randall and Brenda Calhoun of Newcomerstown, Ohio were the recent guests of the Frank Roberts of Hertford. The Calhouns were on their only honeymoon after having been married in Hertford in March of

The wedding was not an ordinary one as it was sponsored and arranged for by the Perquimans County Chamber of Comthe Navy at the time, stationed on a ship home-ported in Norfolk, Va. and then serving in the Mediterranean. His bride-

call be Beautiful

Seamless Bras

by Playtex'

STOP EVERYTHING!

In planning their wedding, arrangements became so complicated that the couple decided to marry in North Carolina where blood tests, licenses and marriages are conducted the same day. Brenda said, "I wrote 13 counties in North Carolina close to the Virginia line and had decided to get married in Henderson. Then we received a letter from the Perquimans County Chamber of Commerce merce. Calhoun was in that sounded so friendly that we settled on Hertford." The manager of the chamber of commerce was Frank They Roberts. to-be was in Greensboro, now have two children. Glenn, 5 and Jimmy 1.