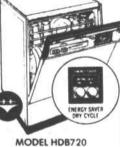

## PORTABLE DISH WASHER

CONVERTS TO A BUILT-IN WHEN READY.

5 Cycle portable with sound

insulation in back, sides, top and front panel • Short wash cycle • Rinse and hold cycle Maple wood veneer work surface top
Soft food disposer Porcelain enamel finish interior Unicouple faucet connector for easy hook up.