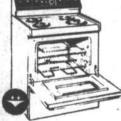

#### **30 INCH OVEN RANGES**

THIS QUALITY HOT POINT IS PRICED TO GO

 Easy-to-clean 30" oven-range • Window oven door • Surface unit "ON" light • Removable trim rings pans • Automatic oven