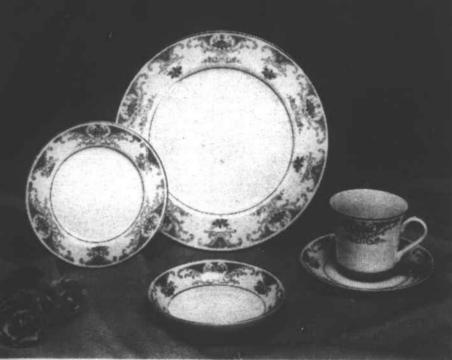

0

MA

ROSEVILLE

PURCHASE

Delicate roses in shades of peach are softly accented with pale green leaves. Rimmed in platinum to add elegance and sparkle to your table settings.

START YOUR SET NOW! THIS WEEK'S FEATURE: 101/4" DINNER PLATE Each ...