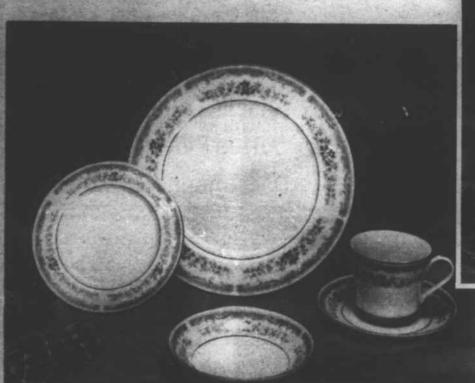

## ALBERON

Clusters of pink roses framed by a graceful scroll and leaf pattern in muted tones of gray and green. Each piece trimmed with elegant platinum bands.

so enduring you'll enjoy this fine china for years to come. But, despite its delicate look, this lovely dinnerware is distwasher safe and oven-proof BEAUTY to match your own personal taste and decor...patterns so pretty you'll find yourself using your new china for company as well as family