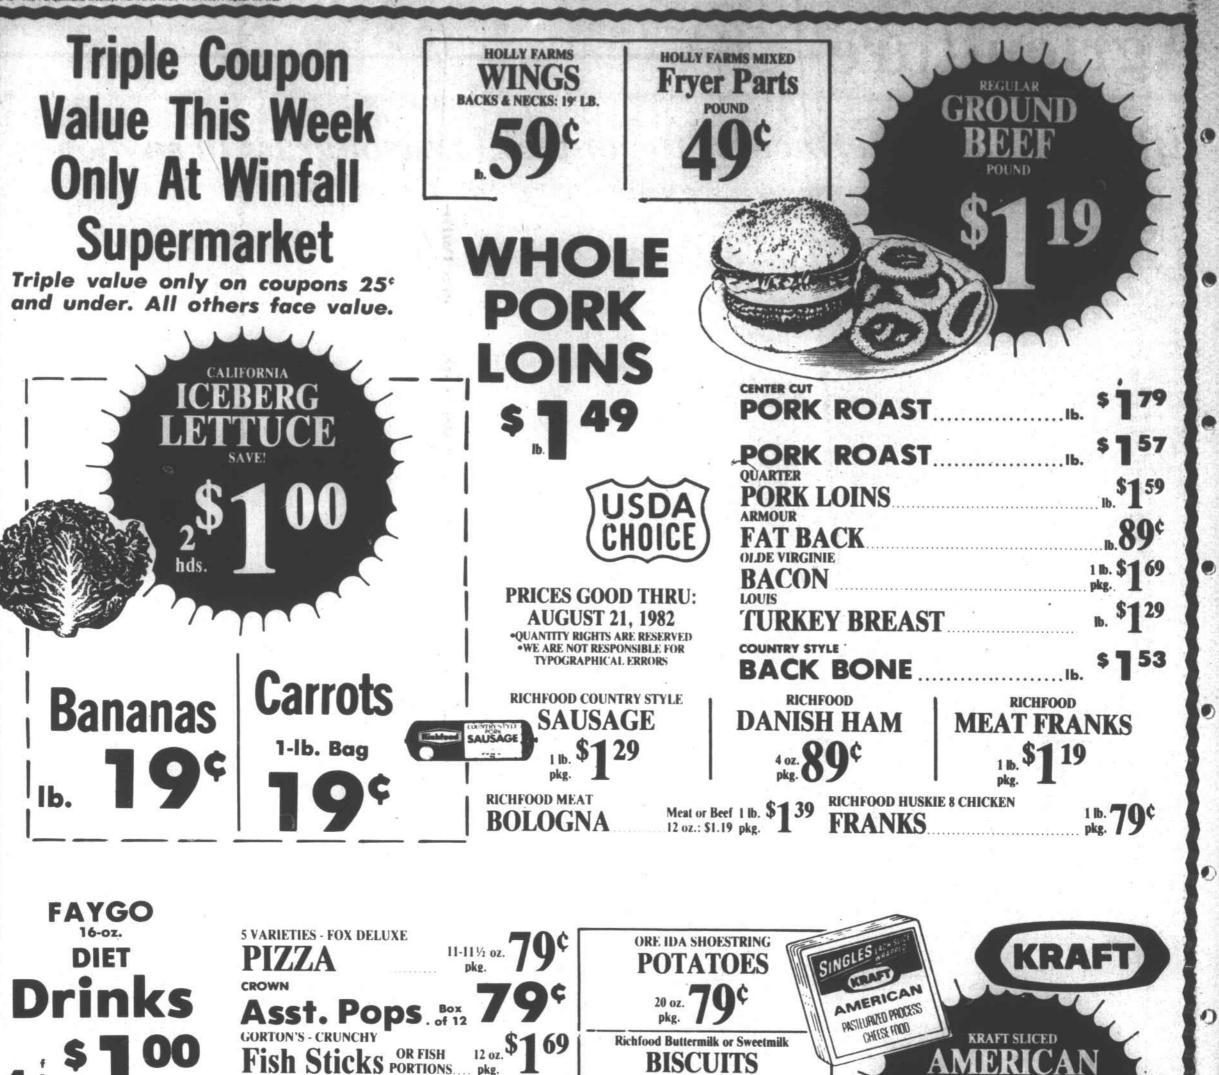

49

4 pack

8 oz. cans

64 oz. 🛡



**MINUTE MAID ORANGE** 

JUICE

## Watch for our Recipes Weekly **COCONUT CAKE**

12 oz. pkg

0

0

3

0

0

- 1 Box Richfood yellow cake mix
- 6 oz. Richfood grated coconut
- 8 oz. carton of sour cream
- 11/2 cups sugar
- 11/2 cups Richfood Whipped Topping

Prepare two 9" layers according to package directions. Cool and slice each layer into 2 layers. Mix sugar and sour cream. Add 3 oz. of coconut to sugar mixture. Place this filling between the

Mix remaining coconut and whipped topping and ice the sides and top of cake. Let it stand several hours in the refrigerator before serving. Store in refrigerator.

RMARKET BOX 206 WINFALL, N.C. 27985