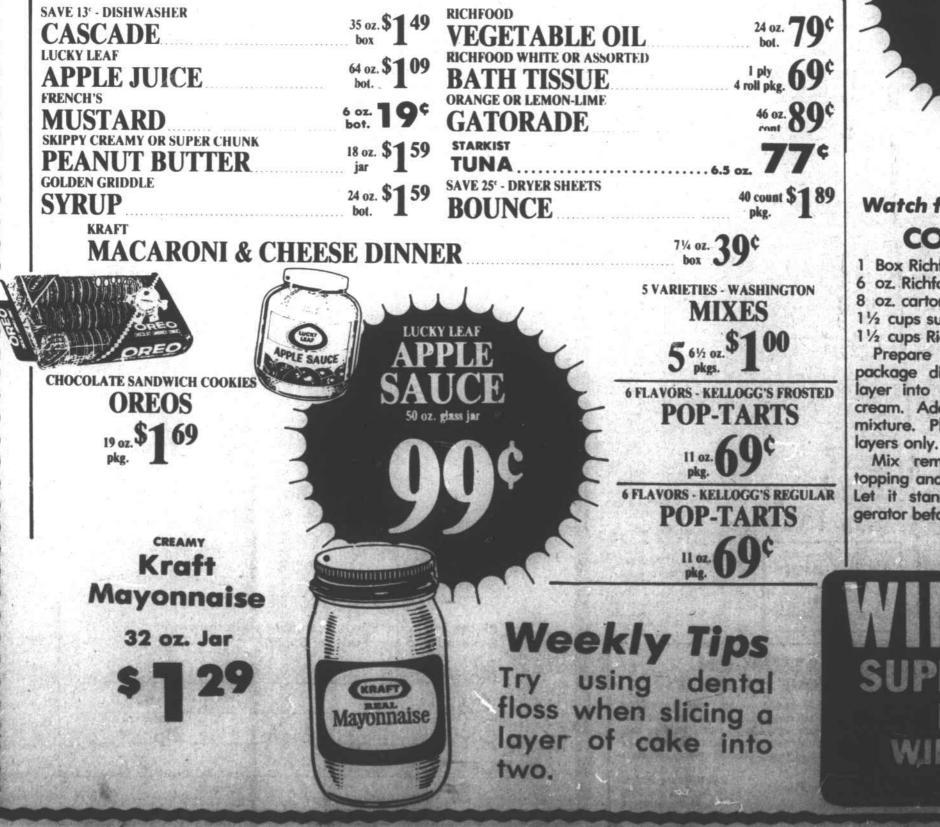

## Watch for our Recipes Weekly **COCONUT CAKE**

12 oz. pkg

0

0

3

0

0

- 1 Box Richfood yellow cake mix
- 6 oz. Richfood grated coconut
- 8 oz. carton of sour cream
- 11/2 cups sugar
- 11/2 cups Richfood Whipped Topping

Prepare two 9" layers according to package directions. Cool and slice each layer into 2 layers. Mix sugar and sour cream. Add 3 oz. of coconut to sugar mixture. Place this filling between the

Mix remaining coconut and whipped topping and ice the sides and top of cake. Let it stand several hours in the refrigerator before serving. Store in refrigerator.