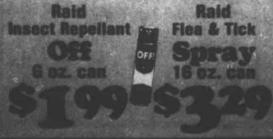

Raid Flying Insect for Aerosol 121/2 oz. can

Raid House & Garden Aerosol 13½ oz. can

With One Filled S&H Stamp Price cial Book, Contains 30 Big Ten Star Swanson **Chunk White** Chicken 5 oz. can

RICE SPECIA Waldorf Bathroom l'issue 00 1 ply sheet rolls