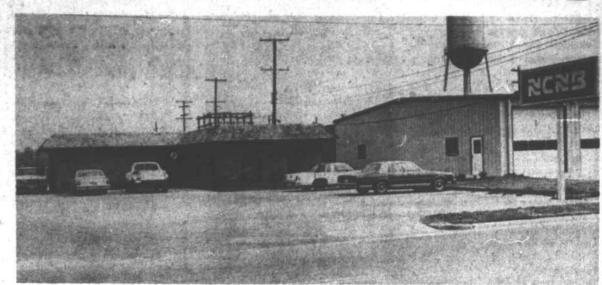

There's a new bank in the neighborhood - or rather an old bank with a new name and according to City Executive O.B. Rawls, NCNB National Bank of North Carolina is

here to stay.

"NCNB is making a commitment to Hertford and Perquimans County - and we're offering many types of benefits and services to the community," said Rawls, who came to Hertford from his hometown of

Located on Grubb Street at Harris Shopping Center in Hertford, the bank was formerly known as Bank of North Carolina and recently merged

NCNB employs seven people in the Hertford bank including Leonard Love, branch manager, Diane Stallings, customer service representative and four tellers in addition to Rawls.