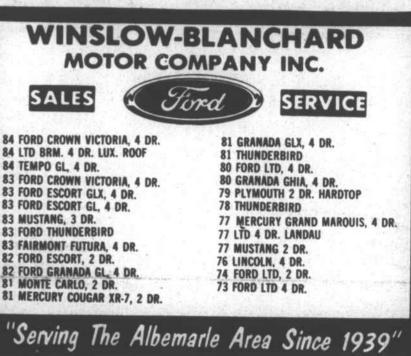

| 84 FORD | CUSTOM CLUB WAGON (New)          |
|---------|----------------------------------|
| 83 FORD | F-150 PICKUP XLT                 |
|         | CLUB WAGON, 12 PASS.             |
|         | <b>CLUB WAGON, 15 PASSENGERS</b> |
|         | F-350 - 161 WB-CC/BODY           |
| 81 FORD | F100 PICKUP                      |

U.S. 17 N. BUSINESS

HERTFORD, N.C.

#### **80 GMC PICKUP** 80 TOYOTA PICK-UP 4x4 **79 TOYOTA PICK-UP 4x4** 78 FORD CLUB WAGON 8 PASS. 77 FORD F-150 **76 CHEVY C-10 PICKUP**

PHONE 426-5245

G

0

0

0

DEALER NO. 1741

Lost 39