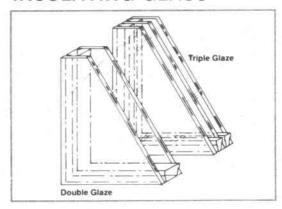

THERMO-WELD incorporates the latest in glass-making technology.

Get the Best of Modern Technology.

- All American-made glass
- Float glass 98% flaw-free
- Hot-melt Butyl seal...
   the latest and the best.

## **FULL TEN YEAR WARRANTY**

Insulating glass is not all the same.

- Only the latest technology assures you the protection you need.
- Look for SIGMA seal. This shows testing for durability and quality.