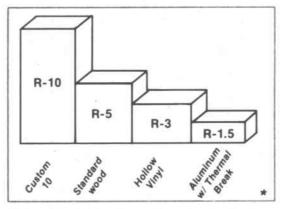

Compare the difference...

The higher the R-value, the greater the insulating value.

THERMO-WELD Custom "10" assures you of the newest technology to lower your fuel usage.

YOU SAVE MORE!!

 R-value information for Custom-10 from Industry Sources. Optimum Quality...
INSULATING GLASS