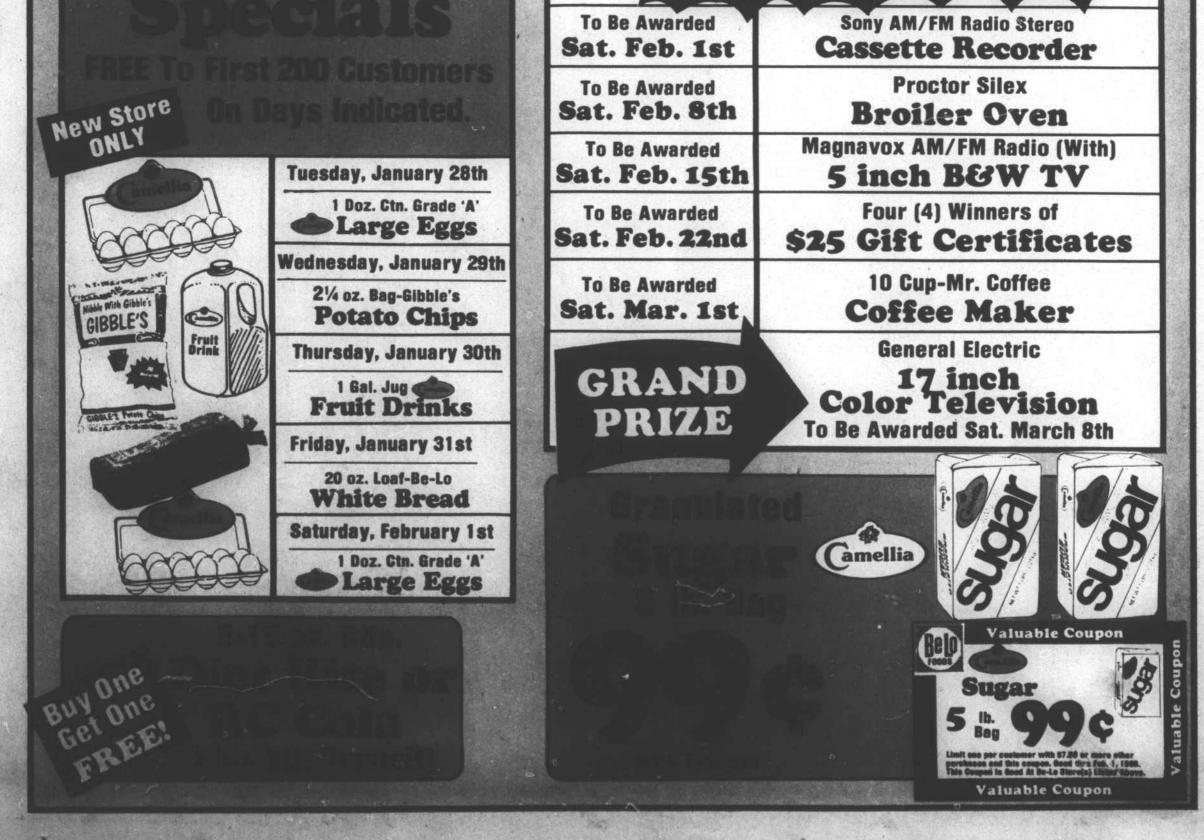

## of Our GRAND NEW BE-LO STORE

PARDIPENIG

"THE FIPIOPOLY FOLKS AT BE-LO Juesday, January 28th Highway 17 By-Pass Perquimans Village S/C Hertford, N.Č.

Be Here For The Early Birds Open Daily 8 am-10 pm Sundays 9 am-9 pm

## **Now There Are 2 Be-Lo's To Serve You**

All Prices and Special Deals Good at Both Hertford Be-Lo's **Register For Free Prizes at Both** To Be Given Away at New Store Dnivi Early Bird Specials at Store Only.

> **Register At Both Hertford Be-Lo's** For Prizes Awarded Each Sat. ® 7 pm (New Store ONLY)

**Come See What** 

We've Built

For You!

Shop The Friendly Folks

With The Low Prices.

PRI