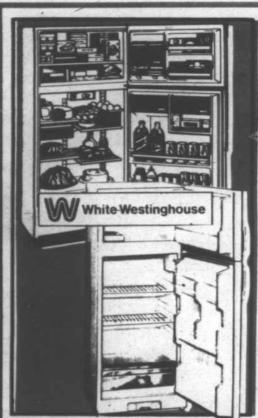

White-Westinghouse

REFRIGERATOR-**FREEZER** 

- •Completely Frost-Free •Full Width Glass Shelves

SANYO 2-DOOR REFRIGERATOR

> **RENT THIS** REFRIGERATOR

ELECTRONIC ALARM CLOCK OR

**AM/FM STEREO** 

SHARP