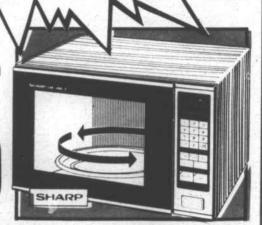

CAROUSEL II

•New Model •Rotary Touch Panel

Mid-size MICROWAVE OVEN

> **RENT THIS** MICROWAVE

KEROSENE HEATER

20,000 BTU **CONVECTION HEATER** 

**BIG HEAT** 

\* FREE DELIVERY \* RENT BY PHONE