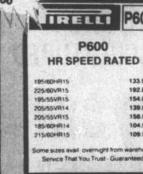

Free Tire Rotation

 Save <sup>3</sup>20 on Alignment · Save on Batteries, Brakes & More

Tires 31-1050-15

P600

192.80 154.80 139.60

158.90

4 Tires For Steel Belted Radial

4 Tire Price SIZE 185/80R13 185/75R14 4 For 1179 4 For 1199 4 For 1209 205/75R14 4 For '219 205/75R15 4 For \$229 215/75R15 4 For 1259