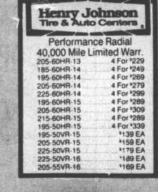

155-80R-13 SPECIAL PURCHASE

Steel Belted All Season Radia 30,000 Mile Limited Warranty

SET OF 4 165-80R-13. YOUR 175-80R-13. CHOICE 3 185-80R-13. 4 For

185-75R-14. YOUR 195-75R-14. CHOICE \$ 205-75R-14. 4 For 205-75R-15.

215-75R-15. YOUR 225-75R-15. CHOICE \$ 235-75R-15. 4 For

155/80R13

175/80R13

185/80R13

185/75R14

195/75R14

205/75R14

205/75R15

215/75R15

235/75R15

**Tiger Paw Plus** 

Limited Warranty

4 Tire Price

4 For \*169 4 For \*178

4 For \*199

4 For \*219

4 For 1229

4 For \$239

4 For 1249

4 For \*269

4 For \$279

4 For \*289

4 For \$299

UNIROYAL