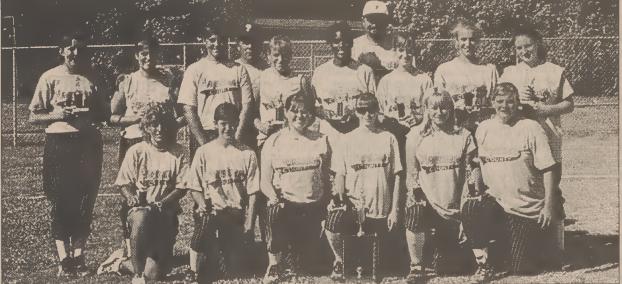

## Perquimans takes second straight Babe Ruth district title

13 to 15 softball All-Stars sweep opponents

By SUSAN R. HARRIS

Sure defense and smart base-running led to the second straight 13 to 15-year-old Babe Ruth District Softball championship for Perquimans County Sunday.

The championship win

The Perquimans County 13 to 15-year-old Babe Ruth Softball All-Star team claimed the county's second straight District 1 championship Sunday in Currituck. Team members are (front, left to right) Andrea Chaney, Ashley Copeland, Courtney Harris, Lisa Harris, Stefanie Harris, Natalie Layden, Shatasha Leary, Ashley Rountree, Erica Sinkovic, Danielle Stallings, Fallon Winslow, Kristen Winslow, bat girl Nicole Winslow, head coach Karen Booker, assistant coach Keith Rountree and assistant coach Elton Layden.

Members of the All-Star after opening ceremonies.

banged out two singles and team are Andrea Chaney Ashley Copeland, Courtney Harris, Lisa Harris, Stefanie Harris, Natalie Layden, Shatasha Leary, Ashley Rountree, Erica Sinkovic Danielle Stallings, Fallon Winslow and Kristen Winslow The team is coached by head coach Karen Booker and assistants Keith Rountree and Elton Layden. Nicole Winslow is bat girl.