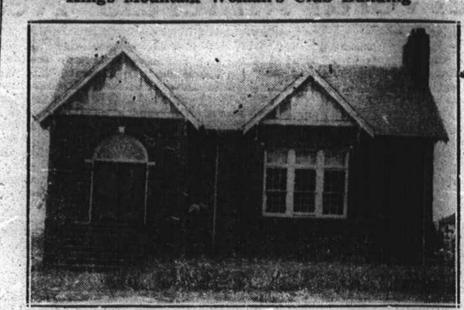

Kings Mountain Woman's Club Building

One of the few Woman's Club Buildings in the State. This beautiful building not only serves for meet ngs and altivities of the Woman's Club but is used as a civic center. The spacious basement floor is equipped for banquets and large gatherings.