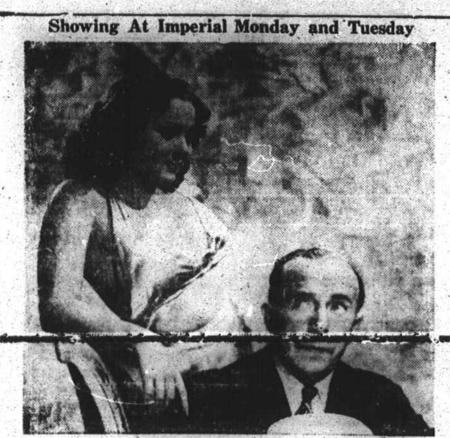

Margaret Roach obviously has designs on Charles Butterworth, but the Imperial Monday and Tuesday.

it's all in the spirit of fun which highlights the gay and carefree story of Hal Roach's 'Road Show" the smart new comedy showing at