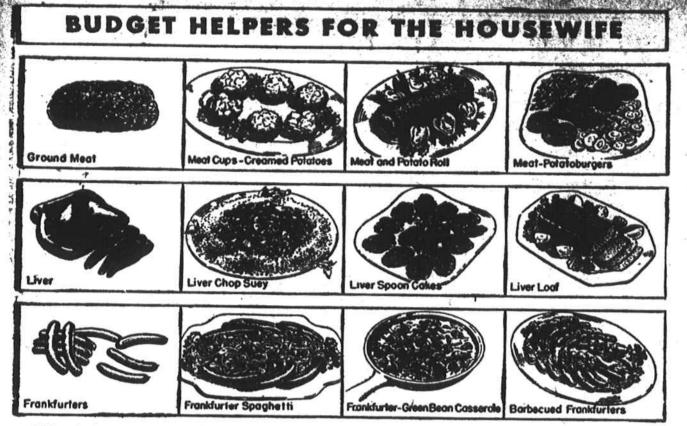

Although more meat is available today, Mrs. Housewife can continue to make good use of the meats she

The means pictured above are ex-cellent examples. Most housewives finclude them in their family meals, but more often than not the ways in which they are served are very lim-

most endless most endless possibilities for using these meats in proparing dishes that are different. A few suggestions are

Meat Cups - Creamed Potatoes

Combine 1 pound ground beef, <sup>3</sup>/<sub>4</sub> scup dry bread crumbs, <sup>3</sup>/<sub>5</sub> cup milk, <sup>3</sup> teaspoon salt and <sup>3</sup>/<sub>5</sub> teaspoon pep-gper. Line ungreased muffin pans.with meat mixture to a thickness of <sup>3</sup>/<sub>4</sub>anch. Fill with creamed potatoes and bake in a slow oven 45 minutes.

Meat-Potatoburgers

Mystery of Nature dy knows why all male white the with blue eyes are deaf. It is of the strange sex-linked mys-

Cut 1 pound liver in 1" x 14" strips. Cook in 4 tablespoons hard or drippings 5 minutes. Add 1 cup sliced celery, 1 cup sliced onions. Cook 5 minutes. Add 1 cup sliced celery, 1 cup sliced onions. Cook 5 minutes. Add 1 cup sliced celery, 1 cup sliced onions. Cook 5 minutes. Add 1 cup sliced celery, 1 cup sliced onions. Cook 5 minutes. Add 1 cup sliced celery, 1 cup sliced onions. Cook 5 minutes. Add 1 cup sliced celery, 1 cup sliced onions. Cook 5 minutes. Add 1 cup sliced celery, 1 cup sliced onions. Cook 5 minutes. Add 1 cup spects uoy scient. Summer until thickense. Season, thicken. Serve over hot rice. Lice finites. Str 5 tablespoons flour

# Liver Spean Cakes

Cook 1 pound sliced liver in 1 ta-blespoon drippings in frying-pan about 5 minutes. Grind liver; add 1 teaspoon salt, ½ teaspoon pepper, and 2 eggs, well beaten. Mix well. Drop by tablespoonfuls into hot shallow lard or drippings. Brown well on both sides.

Combine 1½ pounds ground meat, 5% cup cracker crumbs, 1 egg, 3% Tup milk and ½ teaspoon pepper. Spread on waxed paper to  $\frac{1}{2}$  lemon, 2 tablespoons tomato cat-sinckness, making a rectangle about  $\frac{1}{2}$  x 10 inches. Spread with 2 cups mashed potatoes (use sweet pota-toes if meat is pork). Roll like a jelly "oll. Place in roasting pan and bake 13% hours in a moderate oven. Combine with 1 cup bread crumbs,  $\frac{1}{2}$  cup milk, juice of  $\frac{1}{2}$  lemon, 2 tablespoons tomato cat-sup,  $\frac{1}{2}$  cup pork sausage,  $\frac{1}{2}$  tea-spoon paprika, 1 small onion, finely well. Turn into a loaf pan lined with bacon. Place bacon strips on top. Bake in moderate oven.

#### **Frankfurter** Spaghetti

Combine 1 pound hamburger, 2 Slice 1 pound frankfurters in 1/2 

st. of 1 points manifesters, 19-neh thick. Brown in 3 tablespoons nippings. Str 5 tablespoons flour nto drippings, add 2 cups milk and Assersment solt. Cook mutil thick-

Meat and Potato RellLiver LoafArrange 1½ pounds frankfurtersCombine 1½ pounds ground meat,<br/>cup cracker crumbs, 1 egg, ¾Cook 1½ pounds sliced liver in 2<br/>tablespoons drippings 5 minutes.<br/>Grind liver. Combine with 1 cup<br/>bread crumbs, ¼ cup milk, juice of<br/>½ lemon, 2 tablespoon milk, juice of<br/>½ lemon, 2 tablespoon<br/>tablespoon<br/>tablespoon<br/>tread crumbs, ¼ cup milk, juice ofArrange 1½ pounds frankfurters<br/>in shallow pan. Pour Barbecue<br/>for 30 minutes in a moderate oven.<br/>To make Barbecue<br/>To make Barbecue 2 tablespoons margarine or butter. Add 2 tablespoons vinegar, 2 tablespoons brown sugar, 4 tablespoons lemon juice, 1 cup catsup, 3 tablespoons Worcestershire sauce, ½ tablespoon prepared mustard, ½ cup water, ½ cup chopped celery, salt and red pepper. Simmer 30 minutes.