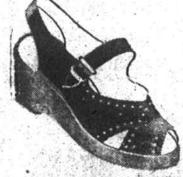

## 2 Buckle

Wedge Heel Logiers Brown, black, yellow

\$3.95 & \$4.95

One Table

Ladies' & Misses' Oxfords, Sandals, Ballets, Dress Shoes

\$1.98

Values to \$6.00

- -Lace Oxfords
- -One Strap Loafers
- -Crepe Sole Oxfords -"Tip-A-Canoe" Loafers Many other siyles in all

& \$4.95

Colors

One Table

Ladies' Wedge **Heel Casuals** All colors and styles

Values to \$5.95

**S2.91** 

Black Gabardine \$2.98

MYERS' DEPARTMENT STORE