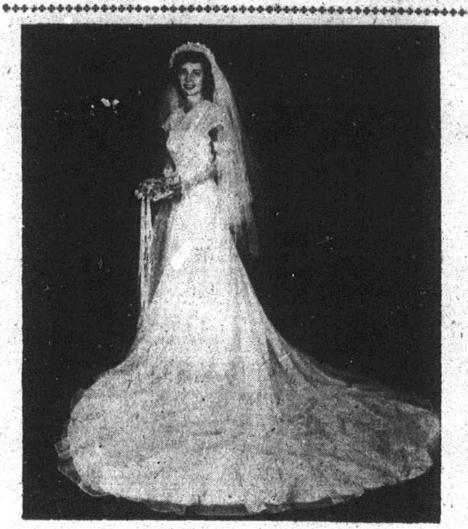

## Miss Jean Cannon Webb Weds David Moore Neill Saturday Night

A wedding of much interest to® Carolina society and one of rare Fla., cousin of the bride, was maid beauty and charm was that of Miss of honor. Mrs. Jack Fortune of Hick-Jean Cannon Webb, daughter of Mr. ory, sister of the bridegroom, was and Mrs. Richard Halbert Webb to matron of honor. Their dresses were David Moore Neill, son of Mr. and White embroidered organza over Mrs. Buren Shuford Neill which was pink taffeta with full skirts over solemnized in the First Presbyterian church Saturday night at eight

The bride given in marriage by ioned with a round yoke of marquisette outlined with hand made rose ered buttons, the hip length bodice law of the groom. ovas joined to the skirt in a graceful outline and edged with rose petals marquisette skirt over net over satin, fell softly over the hips with an appliqued design and handmade cose petals matching the yoke ending in a full Cathedral train. long gauntlets of Chantilly ended with calla lily points

Ger two tiered Chapel length veil seed pearls. She carried a white satin Bible topped with two white attendants. orchios entwined with maline and showered with maline and stepphanotis. Her only ornament was a strand of pearls, gift of the groom. Wedding Attendants