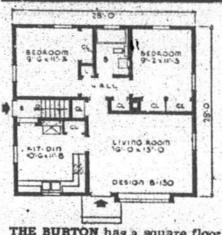

### Herald "House-of-the-Week"

THE BURTON has a square floor plan, but this small house, because of its low pitched gable roof and projecting bay window, does not appear to be square when looked at from its deceptive exterior.

The Burton features a comfortable living room, two bedrooms, with bathroom in between them, a combination kitchen - dining room and

overhead storage space. The linen closet is next to the bathroom and there are additional closets in the living room, kitchen and bedroom hall.

The overall dimensions of The Burton are 28 feet by 28 feet with a floor area of 784 square feet. There are 15,288 cubic feet, including the

For further information about THE BURTON, write the Small House Planning Bureau, St. Cloud, Minn.

Mr. and Mrs. Charley Hope and

a full basement. The living room contains a projecting picture window with a twelve inch ledge and overhanging eaves. The exterior is finished with wide siding and an asphalt shingle

The bedrooms have wardrobe closets with