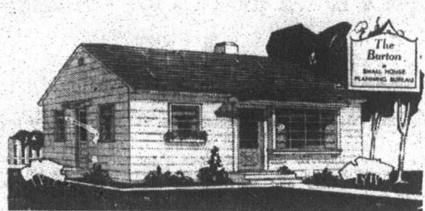

### Herald "House-of-the-Week"

THE BURTON has a square floor plan, but this small house, because of its low pitched gable roof and projecting bay window, does not appear to be square when looked at from its deceptive exterior.

The Burton features a comfortable living room, two bedrooms, with bathroom in between them, a combination kitchen - dining room and

overhead storage space. The linen closet is next to the bathroom and there are additional closets in the living room, kitchen and bedroom hall.

The overall dimensions of The Burton are 28 feet by 28 feet with a floor area of 784 square feet. There are 15,288 cubic feet, including the

For further information about THE BURTON, write the Small House Planning Bureau, St. Cloud, Minn.