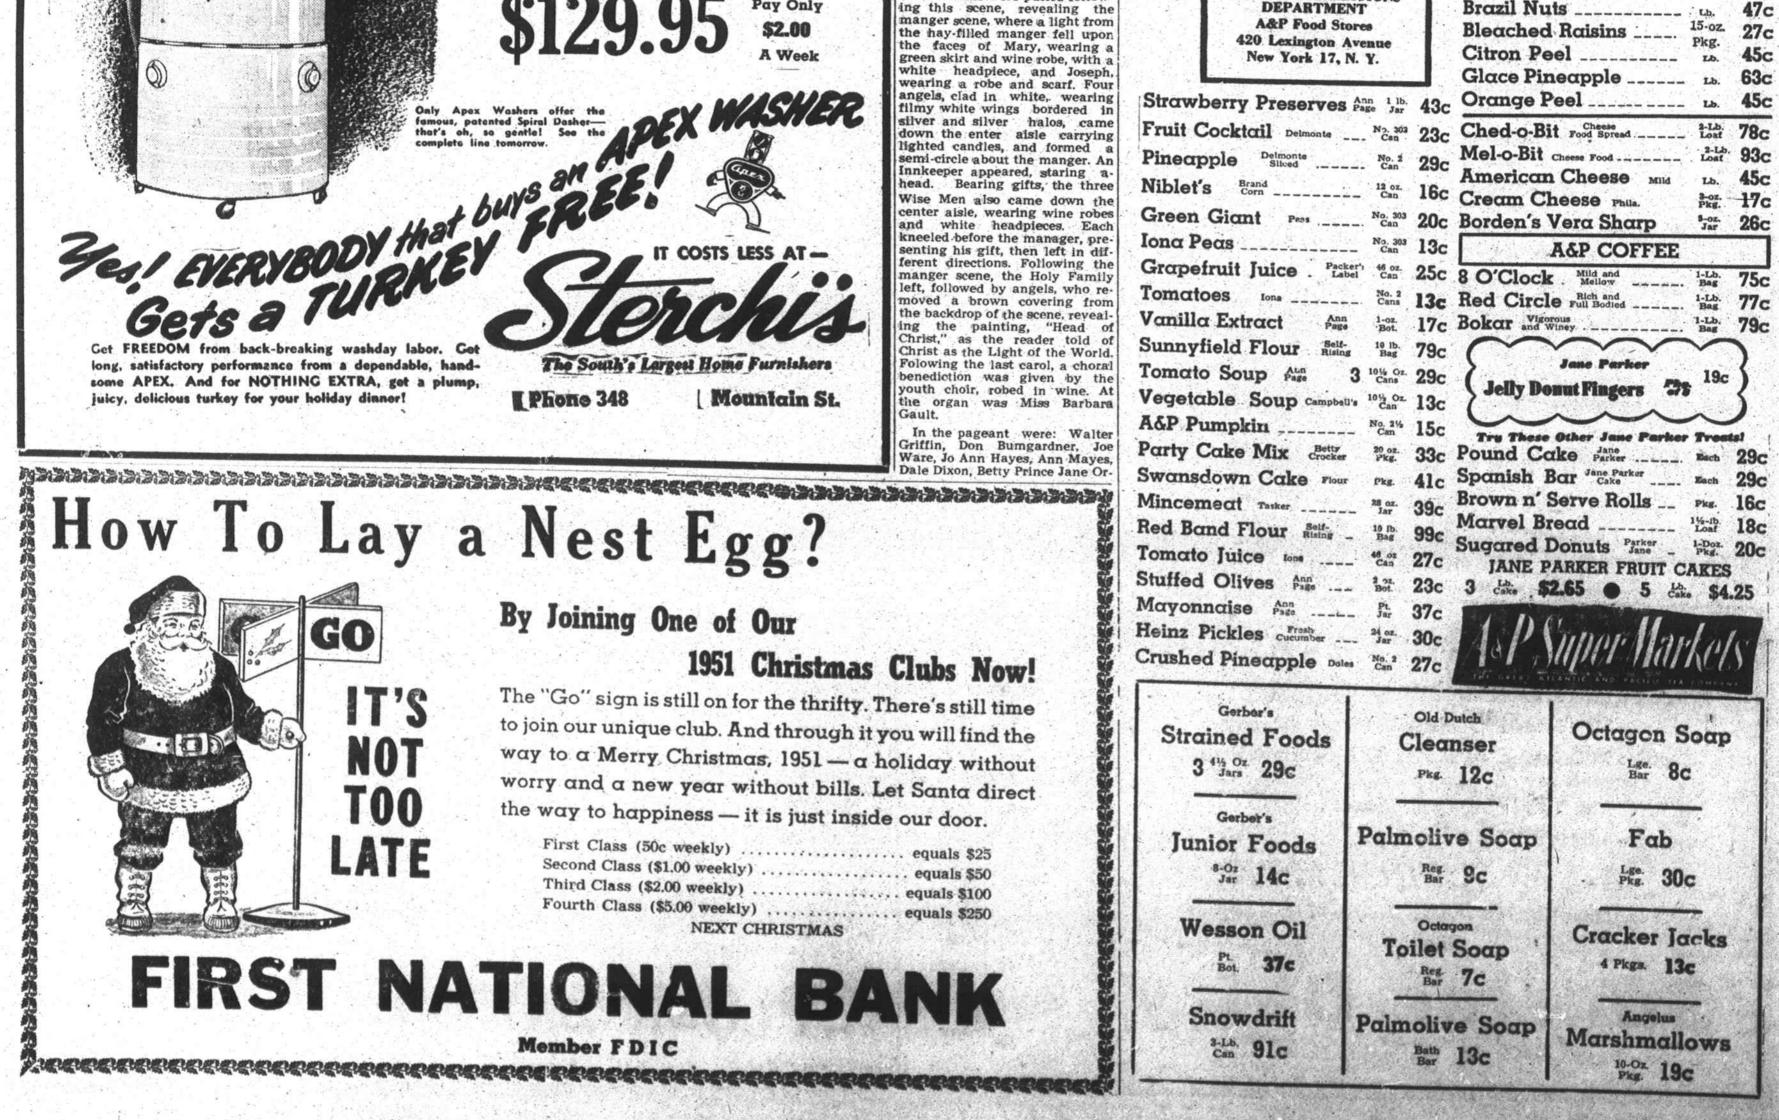

### **The MYF Pageant** Well Attended

The MYF pageant, "The Nativity," at Central Methodist church Sunday night was attended by a large number. Lighted candles in pine branches inter-spersed with Christmas tree balls were arranged in the windows and on the piano in the sanctuary. Large evergreen trees on either side of the pulpit in front of a white curtain formed the setting for the shepherd scene. From the choir loft came voices of the youth choir in familiar carols, that told the Christmas story, along with readings by Ivan Weaver, who stood behind a lectern, reading by candlelight. The cast of the pageant appeared in pantomine as the story was told.

Shepherds, wearing colored robes and scarfs on their heads, carrying shepherd crooks, appeared on the scene, and an angel robed in white, with white wings and silver halo, appeared from the choir loft. Curtains were pulled following this scene, revealing the

mand, Nancy Ballard, Joyce Bis-er, Bud Falls, Bud Rhea, Don Falls, and Bill Briggs. Buddy Mayes operated the lighting. Other members of the Methodist

Youth Fellowship were in the choir. Guest teacher in the Senior Mrs. O. W. Myers left Sunday MYF class Sunday will be Mr. president. Dues were collected by Kelly Dixon. the leader. We made plans for