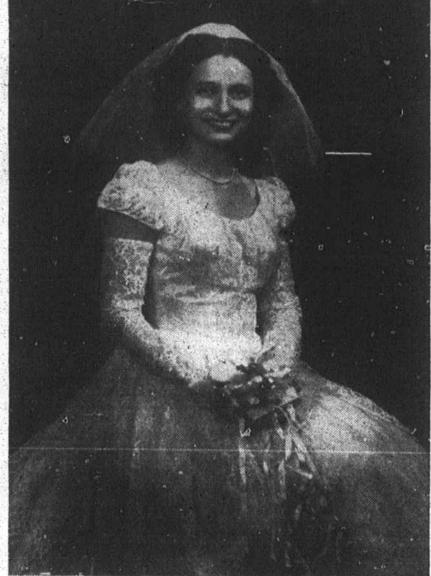

E. Z. Terms

MRS. ANDRELL DONALD ALLEN

formal French bouquet was com-

The bride's mother chose a

The groom's mother chose a

accesories and had a pink-tinted

as best man and ushers were

Joe Hendrick served the groom

### Sunday Rites At Lutheran Church Unite Miss Randall, A. D. Allen

Miss Sylvia Jean Randall, dau- th gown of mauve pink marquighter of Mr. and Mrs. D. P. Ran- sete and taffeta featuring an oval dall, and Andrell Donald Allen neckline and three-quarter lenof Shelby were united in marri- gth sleeves. The bodice and gaage in a beautiful church cere- thered skirts were scrolled with mony marked with reverence and tiny beads and she wore a halo charm at St. Matthew's church of mauve pink nylon maline and on Sunday, February 4th, at three matching marquisette mitts. Her o'clock in the afternoon.

The Bride The bride entered the church and approached the altar on the arm of her father, D. P. Randall, who gave her in marriage. A

striking brunette, she made lovely picture in her ballet-length hand-clipped Chantilly lace gown fashioned with a fitted bodice featuring an oval neckline finished with a wide lace bertha. The bouffant skirt of Chantilly lace with scalioped hemline was posed oved double net skirts and a slipper satin slip. She wore shoulder . length lace gauntlets caught with tiny lace buttons, and white satin opera pumps.

Her finger-tip veiling of imported silk illusion was attached to a matching lace cap and she carried a satin padded Chantilly ace covered Bible with long pearl markers, cascaded with flowers and topped with a red lipped white orchid posed in white silk illusion. Her jewelry was a pearl necklace and earring set, a gift of the groom. Attendant