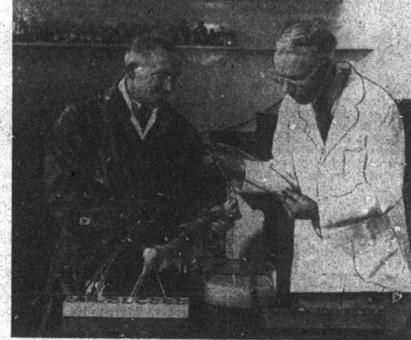

The Newest Thrill in Driving Comfort

YOUR MONEY BUYS MORE

in Sylvania TV!

Aiding WHO's Fight Against Influenza

A close watch on the seasonal increase in influenza and on the possible danger of epidemics is being kept by the World Influenza Center in London, which the World Health Organization, a Specialized Agency of the United Nations, established in 1947. Above are shown laboratory experts at the Center inoculating a ferret with garglings received from Yugoslavia. After examination and typing of the virus, the information obtained will be sent to Yugoslavia and details of the world incidence of influenza will be made known,