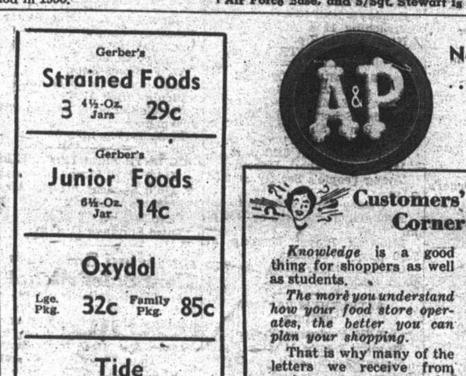

ts were discussed,

A social period was enjoyed After the business, the hostess served a dessert course.

## Margrace Club Hear Report On Softball

The Margrace Club met Friday, May 25, with sixteen members and two visitors present.

and two visitors present. Mrs. C. W. Falls, president pre-sided. Mrs. Floyd Bates had charge of the devotional period. Mrs. Ben Horton gave a report on the girls softball team and it was voted that the club buy a new sofball. Tempting refreshments were

served by the hostesses Mrs. M. C. Gore, Mrs. John Cloninger and Mrs. Floyd Bates.

# Plans Announced For Dancing Classes

Mrs. Coman Falls announced this week her dancing classes will continue through the summer months.

The nursery and dancing clas-ses wil meet twice a week from 19:00 a. m. until 12 noon.







|