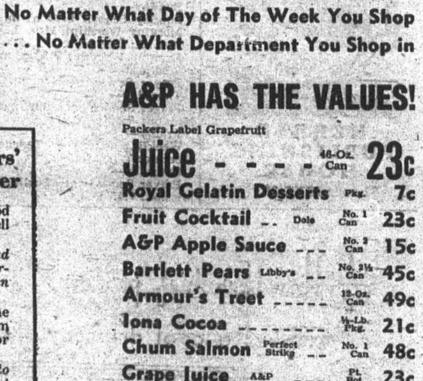

were discussed,

A social period was enjoyed After the business, the hostess served a dessert course.

## Margrace Club Hear Report On Softball

The Margrace Club met Friday, May 25, with sixteen members and two visitors present.

and two visitors present. Mrs. C. W. Falls, president pre-sided. Mrs. Floyd Bates had charge of the devotional period. Mrs. Ben Horton gave a report on the girls softball team and it was voted that the club buy a new sofball. Tempting refreshments were

served by the hostesses Mrs. M. C. Gore, Mrs. John Cloninger and Mrs. Floyd Bates.

# Plans Announced For Dancing Classes

Mrs. Coman Falls announced this week her dancing classes will continue through the summer months.

The nursery and dancing clas-ses wil meet twice a week from 19:00 a. m. until 12 noon.







|