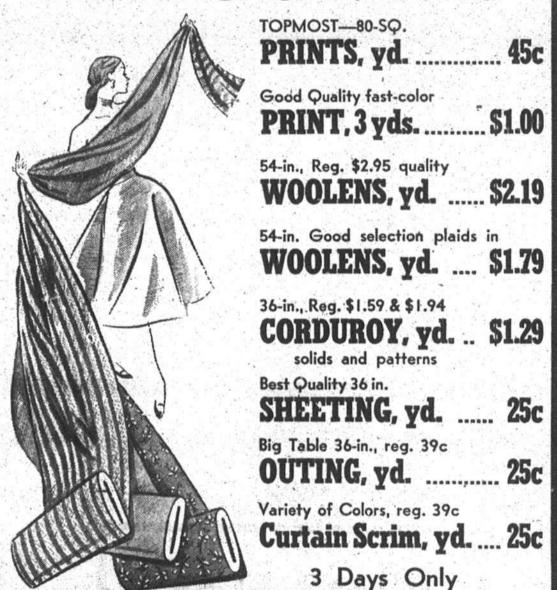

#### SEWING SAVINGS

| BEDSPREADS Reg. \$7.95 & \$8.95              | . <b>\$4.85</b> |
|----------------------------------------------|-----------------|
| 70 x 84, Reg. \$2.48  Sheet Blankets         | \$1.99          |
| First Quality Single 66 x 80  Cotton Blanket |                 |
| 9 x 12<br>Felt Base Rugs                     | \$6.49          |
| Lot Ladies, Children's PANTIES Regularly 59c | 25c             |
| 36-in. Black and wine VELVET, yd             | . \$2.48        |

| <b>BEDSPREADS \$4.85</b> Reg. \$7.95 & \$8.95                    | SPORT COATS \$6.95 Values to \$19.95                      |
|------------------------------------------------------------------|-----------------------------------------------------------|
| 70 x 84, Reg. \$2.48  Sheet Blankets \$1.99                      | CURLEE Values to \$29.50 SPORT COATS \$22.50              |
| First Quality Single 66 x 80  Cotton Blanket \$1.39              | CURLEE Reg. \$49.50 TOPCOATS \$42.50                      |
| Felt Base Rugs\$6.49                                             | Lot DOBBS Waterproof  HATS, were \$5 now \$1              |
| PANTIES 25c Regularly 59c                                        | Men's White and Fancies  DRESS SHIRTS \$1.98  Reg. \$2.95 |
| 36-in. Black and wine  VELVET, yd \$2.48  Reg. \$1 Lovely Colors | One Lot, reg. \$1.50 quality, Closeout ARROW SHORTS 97c   |
| Drapery Material 79c florals, solids, stripes                    | MEN'S GENUINE<br>FUR FELT HATS \$2.95                     |