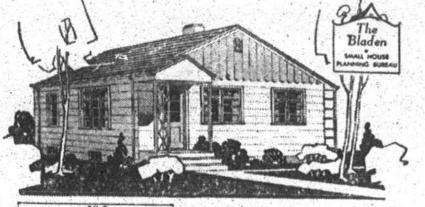

# Herald "House-of-the-Week" Timber Owners

THE BLADEN has a wide frontage, calling for a proportionately wide lot, a popular house design trend. Entrance to the living through a small vestibule, forming a dining room alcove at one end. Dining space is also provided in the kitchen.

Location of stairs brings kitchen and bathroom together to cut costs. Bedroom can

QUESTION: Does warfarin kill, against the wali, or near holes mice as well as rats? and cracks where rats are known ANSWER: Yes. Warfarin reto go in and out.

he reached through kitchen without passing living room. The range is located next to the chimney for users of combination stoves, Cabinets are arranged on three walls with sink under window.

Plans call for the use of siding on the exterior. Gable features vertical siding, while the roof has asphalt shingles.

The dimensions of the Bladen are 24 feet by 32 feet with the floor area totalling 768 square feet and the cubage equalling 14,208 cubic feet in all.

For further information about THE BLA-DEN, write the Small House Planning Bureau, St. Cloud, Minn,