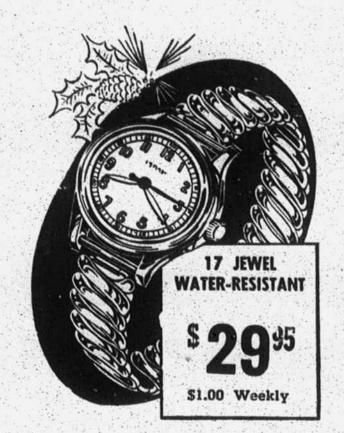

Ladies' and Gents'
15 and 17 Jewel
Bulova Watches
For Only \$29.75

For Ladies!
For Men!
EXPANSION
Watch Bracelets
Values to \$7.50
Your Choice \$2.88

ON ALL
Ladies' and Gents'
Birthstone Rings
Ladies' Cocktail Rings