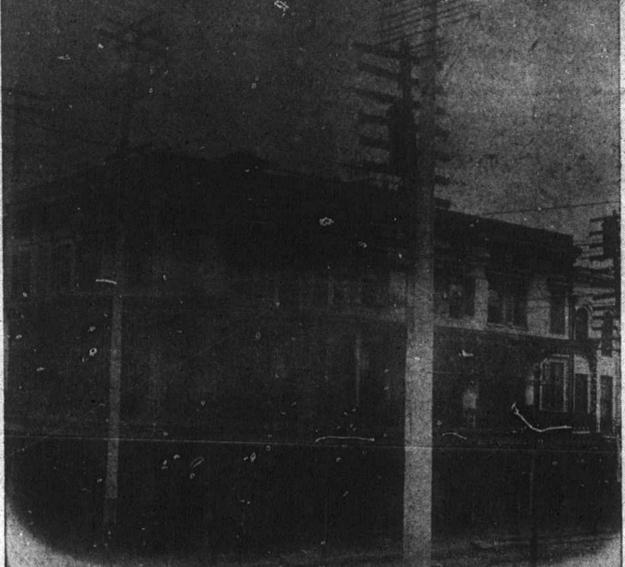

TELEPHONE BUILDING OF BYGONE DAYS- | day, modern electronic equipment helps to speed Some of the first North Carolina exchanges operated by Southern Bell looked like the above. Tocalls throughout the state and the nation