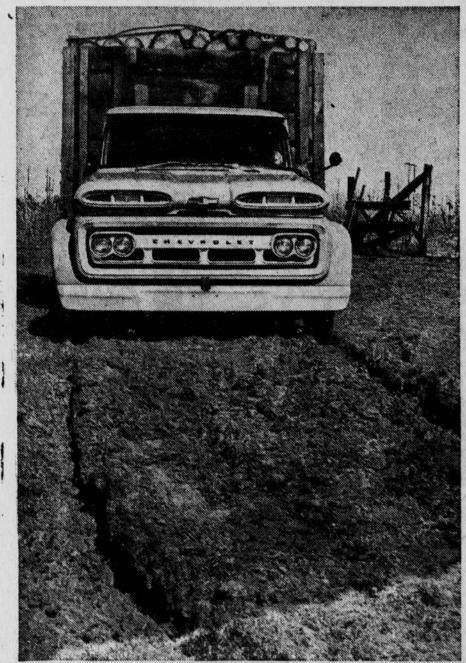

# These trails would shake the cab off an ordinary truck...but not our Chevy"

CHEVROLET

Few trucks are subjected to the body-wracking beatings that are part of a day's work for this Chevrolet Series 60 pulpwood hauler. It's owned by J. E. Fox, North Carolina logging contractor. As Bobby Fox, a partner in the business says, "Loaded with pulpwood, we drive over stumps and potholes you'd think would tear the truck to pieces. These trails would shake the cab off an ordinary truck, but not our Chevy. We can average an extra load a day . . . make \$45 to \$50 a day more with this Chevy than we can with the others.'

In every weight class these Chevies are doing more work at less expense than trucks have ever done before. Drive one at your Chevrolet dealer's. It's an experience that could pay you big dividends.

"That 6-cylinder engine really per-forms," says Bobby F.x. "It's got the lugging power we need in the woods and walks right along with a full load

Trade now during your local authorized Chevrolet dealer's Truck Value Roundup!

CHEVROLET COMPANY INC.

KINGS MOUNTAIN, N. C.

The Friendliest Stores In Town!

SHANK HALF

Armour Star

**CHUCK** 

Amour's 49'er - Mild