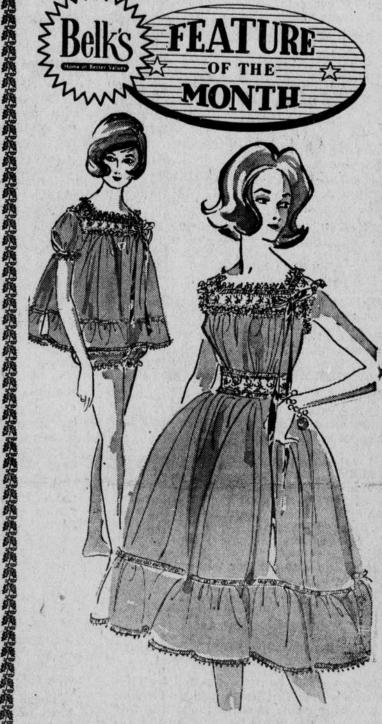

ge grapefruit.

and the contract of the contra

DACRON-NYLON AND **COTTON SLEEPTHINGS** 

bands of delicate satin-stitch embroidery

romantic val-lace inserted between

so amazingly low-priced . 3.99

A touch of glamour every woman on your gift list would adore! See the lace and embroidery detail, delicate as a snowflake . . . the matched set idea that suggests the once-in-a-lifetime extravagance of a bridal trousseau. All this glamour lovingly created in no-iron Dacron polyester, nylon and cotton . . . each beautiful piece just 3.99! Why not a pre-Christmas gift to yourself too? Pink, lilac, blue or maize. Gowns, 32-40; baby doll, shift, sleep coat, capri pajamas, small, medium, large.