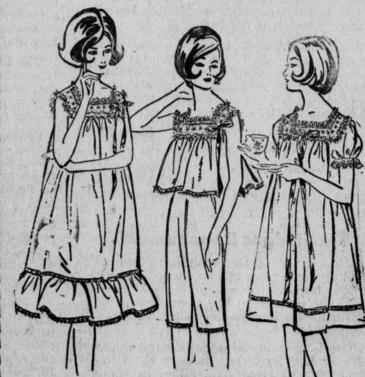

ge grapefruit.

and the contract of the contra

DACRON-NYLON AND **COTTON SLEEPTHINGS** 

bands of delicate satin-stitch embroidery

romantic val-lace inserted between

so amazingly low-priced . 3.99

A touch of glamour every woman on your gift list would adore! See the lace and embroidery detail, delicate as a snowflake . . . the matched set idea that suggests the once-in-a-lifetime extravagance of a bridal trousseau. All this glamour lovingly created in no-iron Dacron polyester, nylon and cotton . . . each beautiful piece just 3.99! Why not a pre-Christmas gift to yourself too? Pink, lilac, blue or maize. Gowns, 32-40; baby doll, shift, sleep coat, capri pajamas, small, medium, large.

**BELK'S** for better selections BELK'S for certified better values!