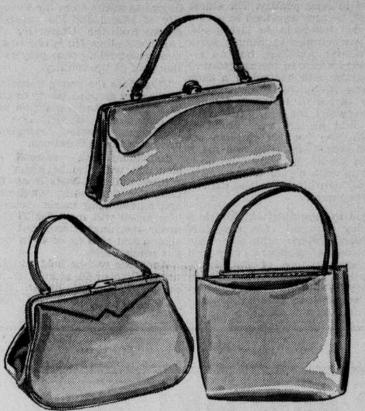

# **NEW FALL HANDBAGS HURRY-IN LOW PRICE!**

plus fed. tax

with handy outside pockets, others with center zip section. Soft vinyls, plastic alligator, smooth and antiqued plastic calf! Interesting clasps, colors!