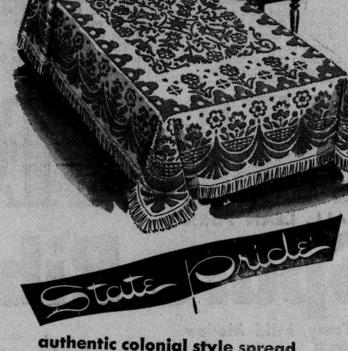

1.005 to 8.

**WASHABLE SLACKS PLUS** COLOR-MATCHED SHIRT

3.99 Your choice: corduroy, cords,

flannels\*. Belt matches but-

ton-down cotton shirt. 3-7.

esee label for content.

authentic colonial style spread

## REVERSIBLE! OUR HERITAGE SPREAD

See the timeless beauty of the swirling border design, the im-pressive center motif. Extralong fringe dyed to match exactly! Three-dimensional beauty that's reversible for twice the wear, twice the beauty! White, pastels.