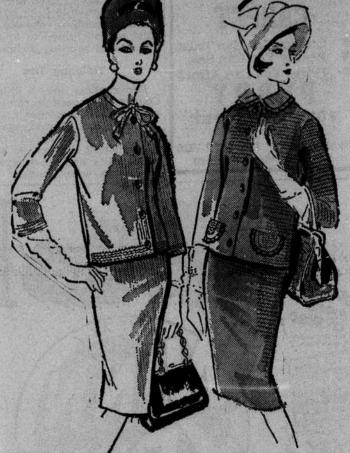

### MISSES' ALL WOOL **KNIT CARDIGAN SUITS**

Curve-skimmers, sleek and smooth. Liveliest fashion for women-on-the-go! Italian inspired flat knits, ribbed knits edged in contrast. Triumphs of shape and texture. 10-18.