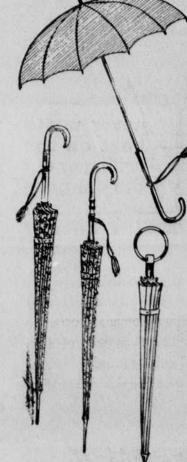

FALL FASHION COLORS! WALLETS, CARRYALLS

88¢ Roomy foam-back softies, al-

ligator-grains, needlepoint inserts, gay flower effects!

INTERESTING HANDLES! **NEW FASHION UMBRELLAS** 

3.33

16-rib pagodas, 10-rib styles with cases! Paisleys, florals, sunny solid colors. Big choice!