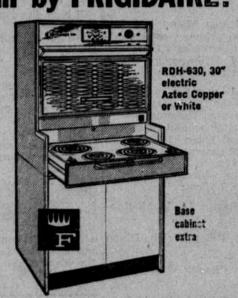

• 40-Pieces, service for 6!

Plus Convenient Storage Drawer Tray!

LIMITED-TIME

No Down Payment

**Terms To Suit** 

Your Budget

**Lowest priced** Flair by FRIGIDAIRE!

 Dramatically beautiful—looks built-in but simply slides into place as easily as conventional range.

Glass oven door glides up to open out of the way-lets you see in to check a cake as you bake!

 Cook-Master automatic oven control minds oven cooking for you.

· Roll-To-You cooking surface glides out.

EXCHANGE