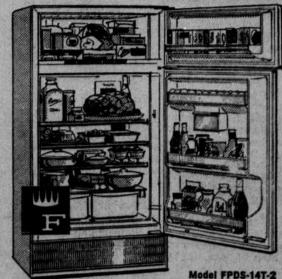

Lowest-priced FRIGIDAIRE **Frost-Proof Refrigerator!** 

13.81 cu. ft., 4 colors or wh

No frost, no defrosting ever, even in freezer! Packages never stick together. A delight to use.

Big 100-lb. zero zone top freezer.

Twin vegetable Hydrators hold nearly ¾, bushel.

 Roomy storage door har space for eggs, even ½-gal. cartons. · Every shelf full-width.

SZ98.88 EXCHANGE

McGinnis Furniture Co.

309 S. BATTLEGROUND PHONE 739-4706