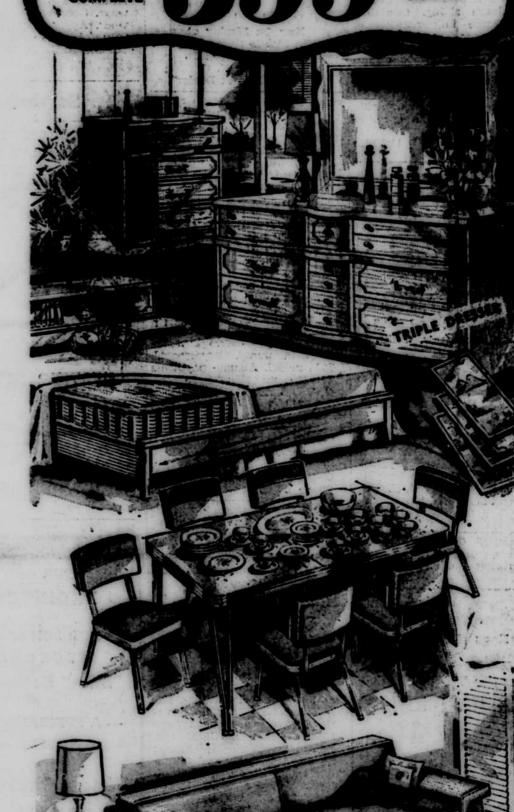

63-pc. "Dream Houseful" 3-MODERN ROOMS

Buy any room group separately

12-PC. MODERN BEDROOM! Includes 9-drawer Triple Di dresser lamp, 2 shredded foam pillows, pread, 3 pictures, mattress and box

39-PC. DINETTE ENSEMBLE! ette ensemble includes: Large chrome ette table and 6 matching chairs. 32-Pc.

12-PC. MODERN SOFA-BED GROUP! Includes: Sofa-bed in visc