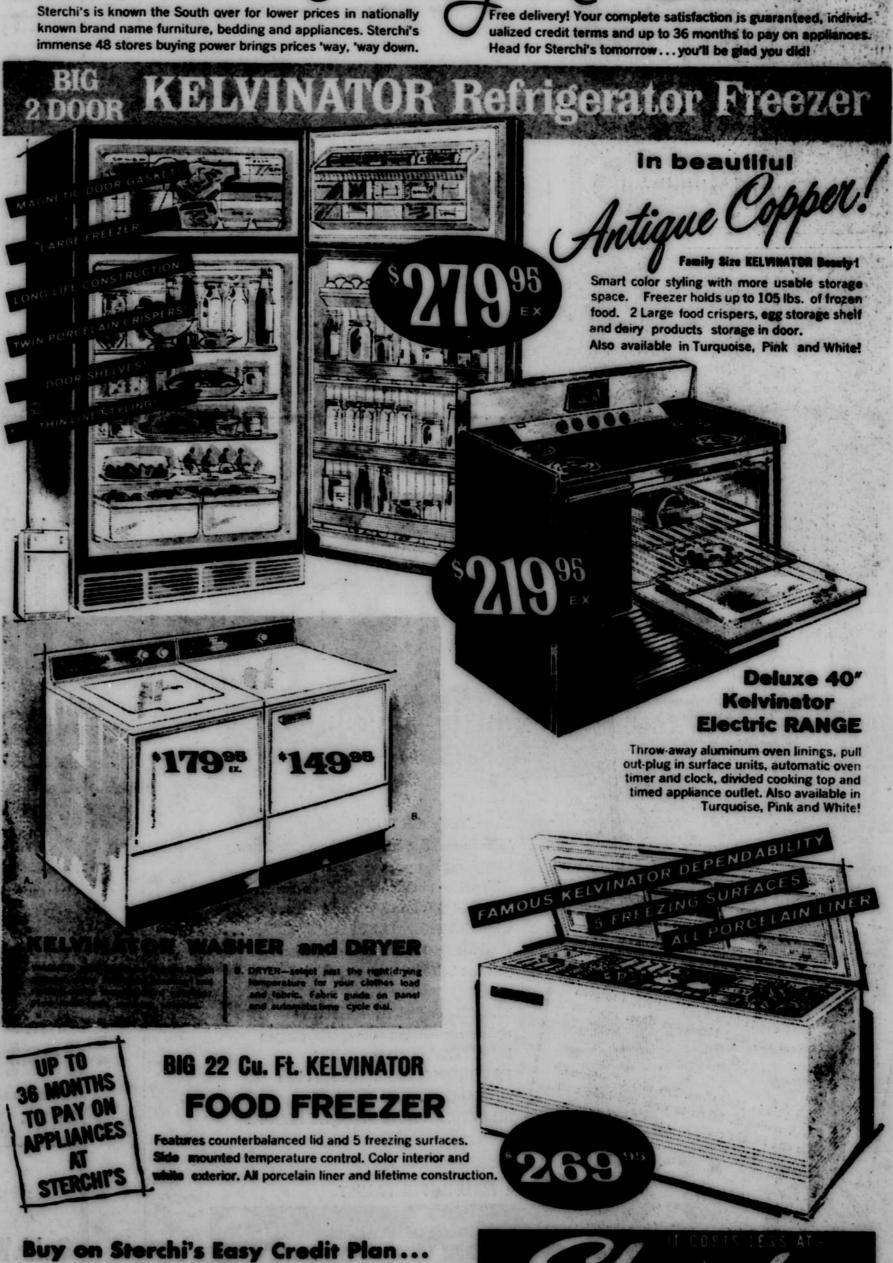

port Shirts \$1.98-\$2.98 Pants ..... \$2.98 & \$3.98 **Jackets \$3.98** to \$12.95

McGINNIS DEPARTMENT STORE

S. Battleground Ave.

Phone 739-3116

NO MONEY DOWN at... **Call Your Friendly Sterchi Salesmen** -Henderson Herndon and Bob Couch