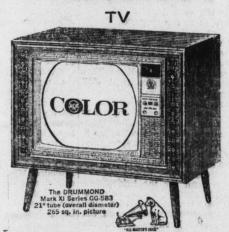

# **@LOR**

From the pages of

House & Garden

Mastercrafted Contemporary cabinet houses the finest qua components. Amazing new RCA glare-proof HI-LITE COLOR TUBE. Super-powerful New Vista chassis, ultra-sensitive VHF/ UHF tuners. Automatic Color Purifier "cancels" all directions of magnetism. Enjoy it now in time for the World Series action!

47995

10 MAGNIFICENT 12" STEREO RECORDS over 100 selections by HENRY MANCINI ARTHUR FIEDLER YOURS FREE!

SPECIAL!

The CANNES VFT56 Series RCA VICTOR New Vista SOLID STATE STEREO

 Solid State Stereo Amplifier, 120 watts peak power (60 watts EIA Standard)