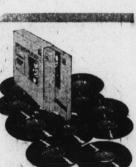

47995

10 MAGNIFICENT 12" STEREO RECORDS over 100 selections by HENRY MANCINI ARTHUR FIEDLER YOURS FREE!

SPECIAL!

The CANNES VFT56 Series RCA VICTOR New Vista SOLID STATE STEREO

 Solid State Stereo Amplifier, 120 watts peak power (60 watts EIA Standard)

 6-speaker sound: two 12" duo-cones, four 31/2" tweeters

Deluxe 9-tube FM-AM-FM Stereo Radio

• Studiomatic 4-speed changer with Feather Action Tone Arm-diamond microgroove

\$36995

COOPER'S

comfort, and All this with a you'll be de-small price—the lighted with the newest and most