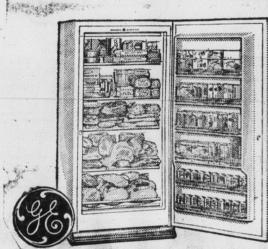

# Giant Freezer Space! Stores up to 156 Lbs!

New! G-E 2-Door 16 has automatic defrosting fresh food section.

Two Mini-Cube Ice Trays under package rack, no need to shuffle foods around to remove ice trays

Bins hold 3 bushel

Deep Door Shelf for 1/2 gal. milk