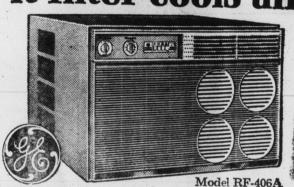

### Absorbs sound as it filter-cools air

Filter-Blower Air Conditioner Living Area Cooling - so quiet, you'll hardly know it's there!

8,000 B.T.U. Cooling Capacity. • Reduces dust, impurities and moisture. • Comfort control keeps temperature just right. • Air Exchanger. • 4 Rotator Air Directors. Washable, reusable air filter. • Plugs into any adequate 115-volt household circuit!

Exclusive Filter-Blower Air System ... Pulls room air through the filter and softly discharges it over the cooling surfaces, into room. Two fan speeds.

Model PR205A