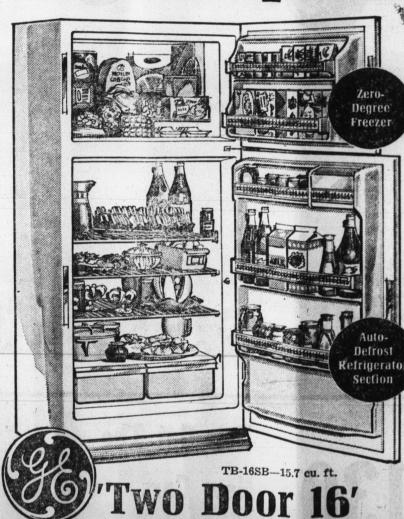

# Giant Freezer Space! Stores up to 156 Lbs!

New! G-E 2-Door 16 has automatic defrosting fresh food section.

Two Mini-Cube Ice Trays under package rack, no need to shuffle foods around to remove ice trays

Bins hold 3 bushel

Deep Door Shelf for 1/2 gal. milk