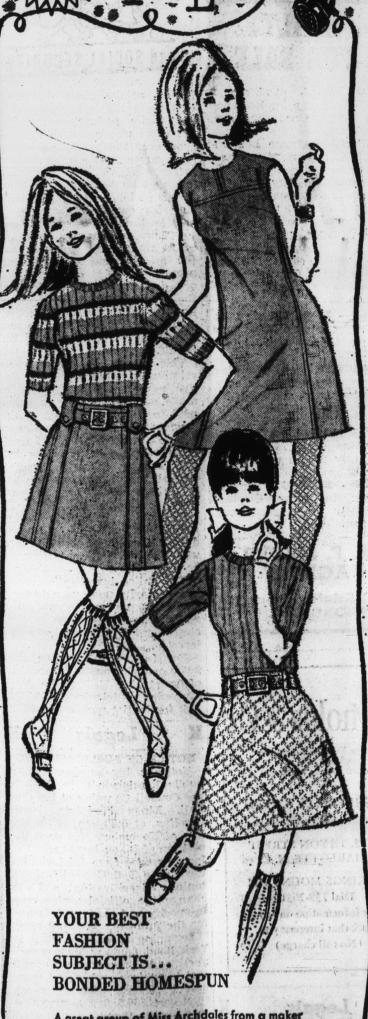

A great group of Miss Archdales from a maker who's master of line and design. The marvelous ease of this jumper, the drum skirt that sends welt seaming marching down each side. The A-line skirt that checks in on the bias. To top it all, two smart versions of this season's poor boy in easy-care Orlan acrylic. Choice of soft green or pink. Sizes 6 to 14.

Skirts: checks, 7.99 drum, 8.99 Tops: stripes, 6.99 solid color, 5.99

See Our Window Display
Of This Merchandise