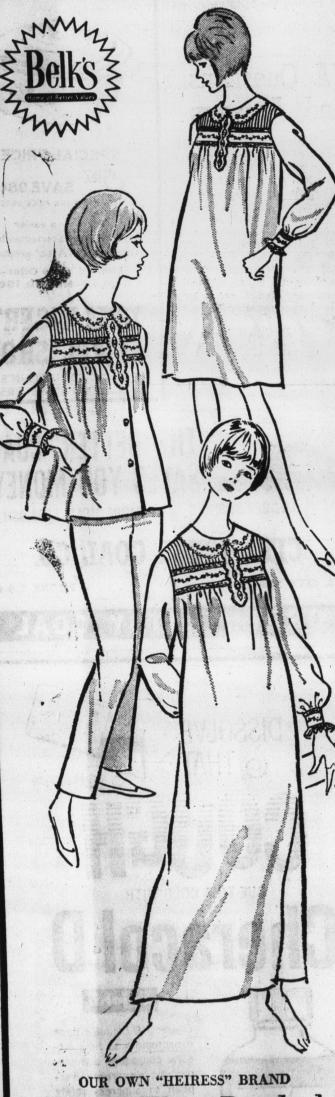

Phone 739-5471

Corner Railroad At Mountain

Winter-Warm Brushed

Knit Sleepwear **SALE 5.00** 

usually 6.00

Easy-care 80% acetate, 20% nylon in a bubblelight brushed knit that's sure to keep out cold! Peter Pan collar and yoke top accented with embroidery, lace, tucks. Long gown or shift gown, S, M, L. Pajamas 32 to 40. Pastel pink, blue, aqua.