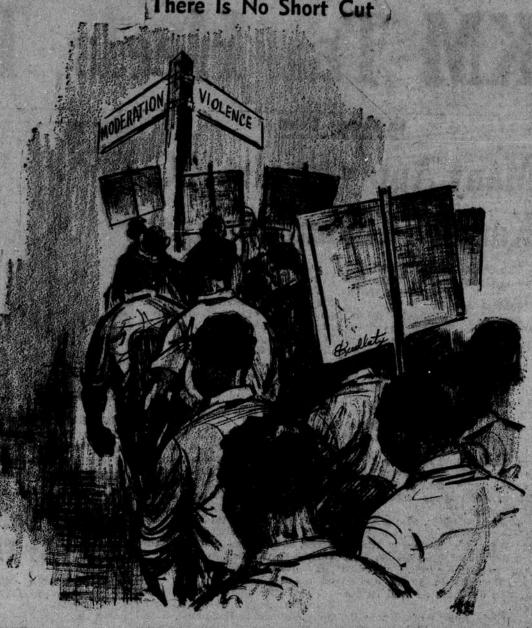

### Gov. Moore Wants Emphasis On Safety

North Carolina is joining the nation in observance of National Farm Safety Week, July 23-29.

Gov. Dan Moore has called on Tar Heels to place increased emphasis on safety. "I am pleased to call attention of the citizens of North Carolina to the vital importance of agriculture to the economy of North Carolina, the nation and, indeed, the world," Gov. Moore said.

and women everywhere, as has been pointed out in an officir proclamation by the President the United States. "Since aecidents each year kill and disable many of our farm people, it pays us to give full attention to safety on the farm." National Farm Safety Week is one of the programs and observances promoted by the North Carolina Rural Safety Council.

He added, "Whatever diminishes or impedes the efficiency and productivity of our farms is, therefore, detrimental to men