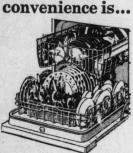

## NEW KitchenAid **Dishwashers**

- NEW convenience
- NEW performance ■ NEW styling

A world of difference in loading

■ Old-fashioned quality

A KitchenAid Superba dishwasher. Its big Space-maker racks pull all the way out. Upper rack raises, lowers, even tilts (adjusts to 9 positions). Four Flex-O-Dividers can be raised or lowered individually (16 positions). So you can easily load all sizes and shapes. Every day you'll easily load all sizes and shapes. Every day you'll appreciate the loading flex-ibility. It's one more reason why a KitchenAid is your best buy. For more good reasons, come in soon.

KitchenAid Built with old-fashioned quality.