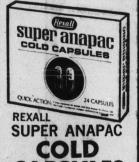

GED WINCH

SUPER

CAPSULES Put 7 active ingredients to work with one capsule get fast relief of cold 24's 1.98 miseries.

REXALL TUDI IIINU Goes THRU the skin to kill muscle pain deep inside. LINI-MENT, 2 fl. oz. or 2-oz. JEL in handy tube.