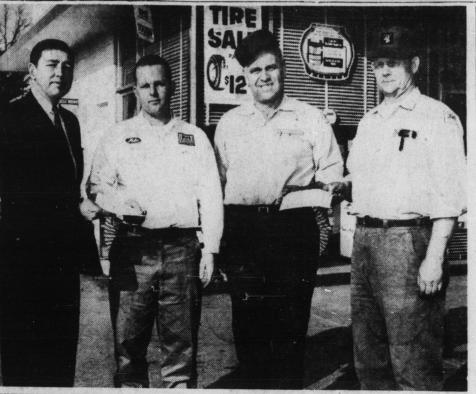

Mr. Johnson has currently been serving as Assistant Superintend

> CHARLIE DIXON THE WALKING MAN'S FRIEND, OWNER AND **OPERATOR OF VIC-TORY CHEVROLET** FOR MANY YEARS, AN NOUNCES THAT EF FECTIVE . . .

# March 1st Will Be Changed To Dixon Chevrolet, Inc.