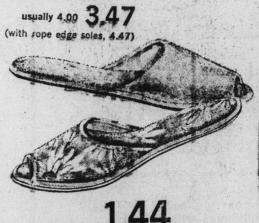

## OUR OWN 'ARCHDALE' CANVAS PLAY SHOES

STYLES FOR THE WHOLE FAMILY - ALL AT EXTRA SAYINGS

Made expressly for us by a top name in bouncy-soled canvas shoes. You get sturdy uppers, thick soles with plenty of "go". And inside, the foot-cradling support of inner cushion arches. A note of comfort that adds up to better foot health too.

A. TENNIS OXFORDS

B. BASKETBALL LOW-CUTS D. LADIES' EYELET TIE For men, big & little boys, Navy blue or chino tan, Plaids and solid colors for C. THICK-SOLED SURFERS wear with your casuals. ors for misses.