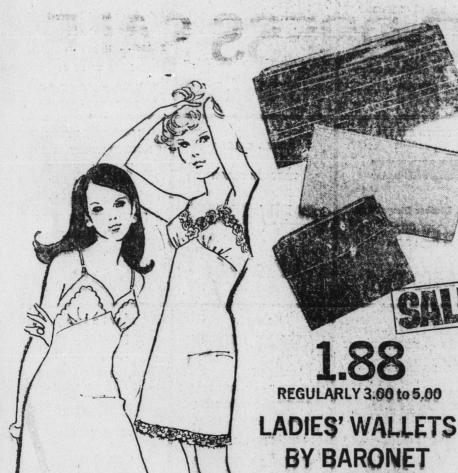

**NYLON SATIN TRICOT SLIPS** Slips lavished with lace, with shaped bodices. Slips with applique lace! White, Average 32-40. Short 30-38. 2 FOR 7

Regularly \$4 ea. 2 FOR 5 Beautifully shaped nylon satin tricot. Tailored, or laced. White with shadow panels. Average 32-44, short 32-38. Regularly \$3 ea.

NYLON & TRICOT BRIEFS

Tailored white in nylon satin tricot. Fancy styles in white and pastels in nylon tricot. Regularly \$1.00

Lizard grains, Belgian linen, Italian cowhide (the kind that melts at the touch!) Secoia cowhide-in the newest Spring colors. Many different styles. Stash away a few. DRESS AND CASUAL **HANDBAGS** 