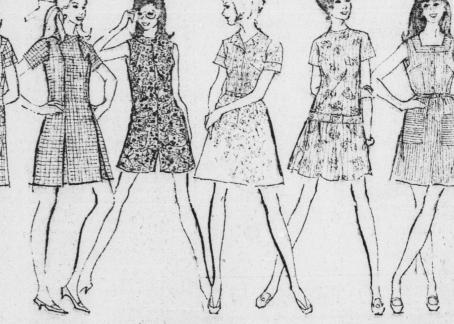

Elastic back shorts plus harmonizing Bermuda collar sleeveless shirt or knit top. Polyester and cotton blends - that means easy care. 3-6X.

JR.-MISSES-HALF SIZES

From our absolutely top makers . . combed cotton printed lawns, Permanent Press prints and wovens, seersuckers and denims, plus cotton duck pant dresses! And we have all the fashion too: shirtdresses, shifts, low belters, skimmers and fool-the-eye-pantdresses! All the colors: summery pastels, cool-eyed darks, big-and-itsey florals! Sizes 10 to 20, 141/2 to 241/2, 7 to 15.