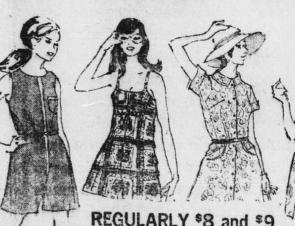

\$6 DRESS SALE

2 FOR 4.88

DACRON®-FILLED **BED PILLOWS** · our 'State Pride' non-allergenic
 light and fluffy polyester fill

2.00 BOYS' NO-IRON SPORT SHIRTS • short sleeves • sizes 8 to 20

3-PIECE HI-LO BATH MAT SET