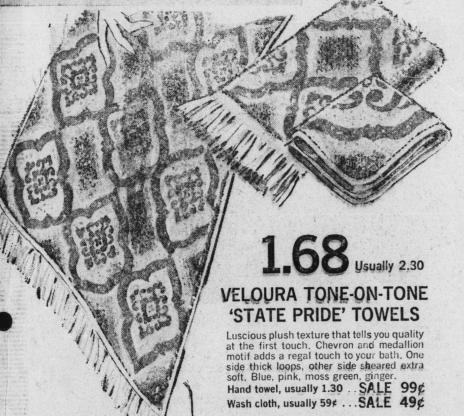

Usually 5.99. Rayon and polyester with deep caryed hi-lo motif that brings out the beauty of each color. 21 x 36" rug, 21 x 24" contour rug, plus matching lid cover.

BUSY B' 3-PC. PAJAMAS

Usually 2.29 1.88 No-iron cotton. Two pairs pants (one with shorty legs). Pretty details for girls. Coat or cardigan style for boys. Full cut — true to sizes 2, 3 and 4.