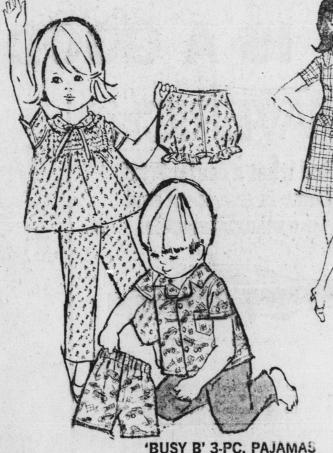

Usually 5.99. Rayon and polyester with deep caryed hi-lo motif that brings out the beauty of each color. 21 x 36" rug, 21 x 24" contour rug, plus matching lid cover.

BUSY B' 3-PC. PAJAMAS

Usually 2.29 1.88 No-iron cotton. Two pairs pants (one with shorty legs). Pretty details for girls. Coat or cardigan style for boys. Full cut — true to sizes 2, 3 and 4.