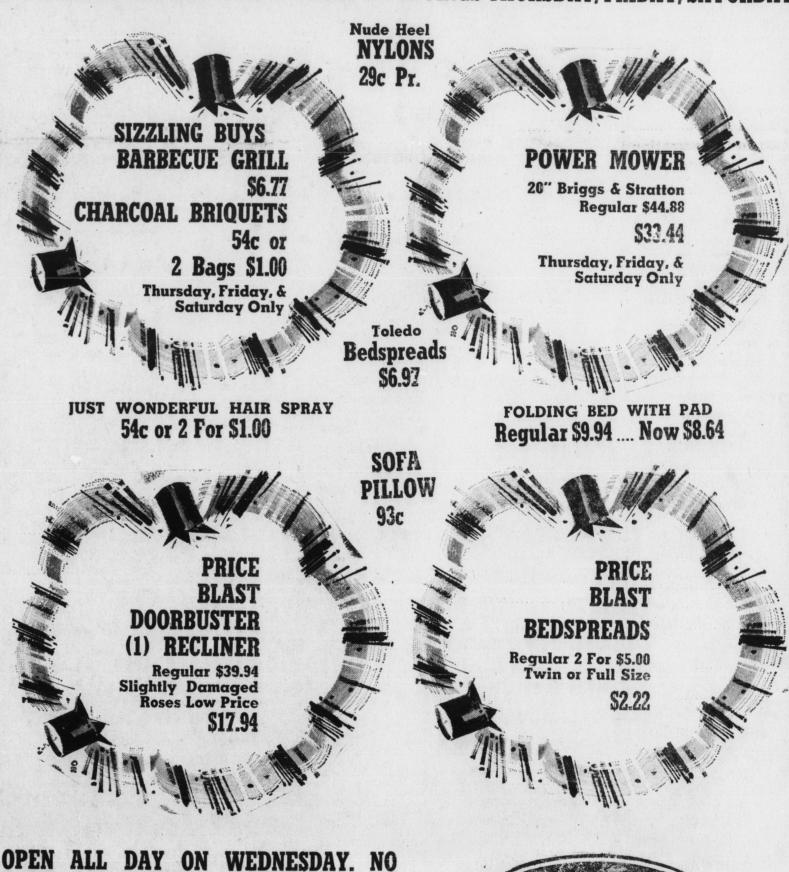

**West King Street** 

METER TO FEED AFTER 12 O'CLOCK.

4 WAYS TO SHOP — Use Your Master Charge, First

SHOP AND SAVE AT . . .

Bank Card, Lay-Away, or Cash.

Price Buster Sale

SHOP ROSES FOR OUR GIGANTIC JULY 4th SAVINGS THURSDAY, FRIDAY, SATURDAY