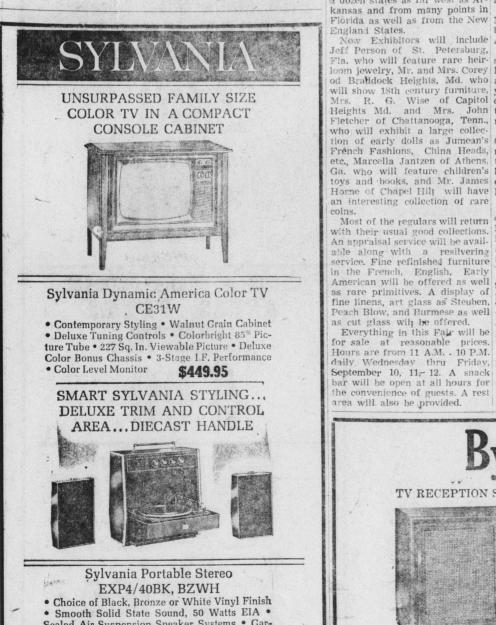

#### THE KINGS MOUNTAIN HERALD, KINGS MOUNTAIN, N. C.

**Lions Sponsor** 

Sealed Air Suspension Speaker Systems . Gar-

rard Custom Deluxe Turntable • Separate Bass and Treble, Stereo Balance and Loudness Con-trols • Roll-About Stand Optional \$199.95 RADIO-TV BRIDGES 423 N. PIEDMONT AVE. **PHONE 739-4416** 