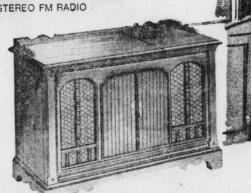

ALL NEW 1970 FULL-FEATURED FINE FURNITURE

A914M . THE ELLIS

Charming Early American styled cabinet in genuine Maple veneers and select hardwood solids, trim Tape Input/Output jacks plus

speakers with optional adapter kit.