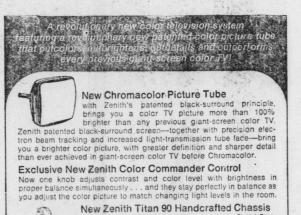

more than 100% brighter than any previous giant-screen color tv!

23"giant-screen CHROMACOLOR COLOR TV

The GAINSBOROUGH . A6533W Contemporary styled console in genuine oil finished Walnut veneers and select hardwood solids exclusive of decorative overlays

Model No. A6548 DE 649.95

Ex.

- with exclusive revolutionary new Solid-State Dura-Module combines famous Zenith Hand-crafted dependability with exciting solid-state advances. Exclusive Chromatic Brain
- Integrated Circuit Color Demodulator New RGB Color Circuitry
- Exclusive Super Gold Video Guard Tuner
- AFC—Zenith Automatic Fine-tuning Control;

See Zenith CHROMACOLORthe most true-to-life picture ever in color TV

Out-Colors, Out-Brightens, Out-Details and Out-Performs every previous giant screen color TV!

The WESTWIND . Y1410 Model Y1410 119.95