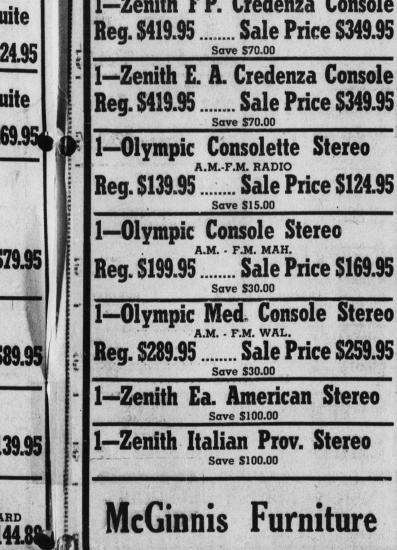

| in Termina                            | Thursday, December 4, 1969                                                                               |
|---------------------------------------|----------------------------------------------------------------------------------------------------------|
|                                       | Door Busters                                                                                             |
|                                       | 1—SHAVEX ELECTRIC SHAVER<br>Reg. \$24.95                                                                 |
|                                       | 1-OCCASIONAL ROCKER<br>MAPLE & WALNUT - ASSORTED FABRICS<br>Reg. \$19.95                                 |
| · · · · · · · · · · · · · · · · · · · | NYLON SOFA BEDS<br>Reg. \$119.95 Sale Price \$69.95                                                      |
| erroretta nesear                      | 9 x 12 BRAIDED RUG<br>Reg. \$99.95                                                                       |
|                                       | 9 x 12 AREA RUG<br>ACRILAN - MOHAWK<br>Reg. \$179.95                                                     |
|                                       | SUNBEAM ELECTRIC KNIVES<br>Reg. \$22.95 Sale Price \$12.95                                               |
| 95                                    | LIVING ROOM CHAIRS<br>LIVING ROOM CHAIRS<br>Reg. \$99.95 Sale Price \$49.95<br>Save \$50.00              |
| 95                                    | MAHOGANY BOOKCASE<br><sup>2 SHELVES</sup><br>Reg. \$49.95                                                |
| .95                                   | WALNUT BOOKCASE<br><sup>2 SHELVES</sup><br>Reg. \$49.95                                                  |
| .95                                   | 3-BOOKCASES<br>WAL., MAH., MAPLE<br>Reg. \$69.95                                                         |
| .95                                   | I-Zenith Ital Prov. Stereo<br>A.MF.M. Stereo<br>Reg. \$329.95 Sale Price \$299.95<br>Save \$30.00        |
| .95                                   | 1—Zenith Ea. Amer. Console Stereo<br>A.MF.M. Stereo<br>Reg. \$289.95 Sale Price \$259.95<br>Save \$30.00 |
| te<br>.95                             | 1—Zenith Med. Oak Console<br>A.MF.M. Stereo<br>Reg. \$389.95 Sale Price \$349.95<br>Save \$40.00         |
| te l                                  | 1—Zenith F P. Credenza Console                                                                           |