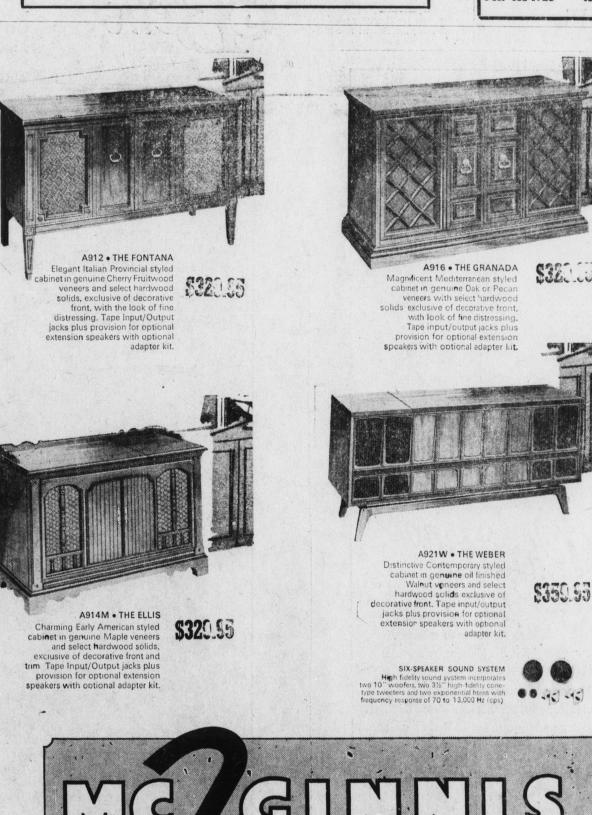

In addition to the high school route appairs the most natural.

more than 100% brighter than any previous giant-screen color tv!

23"giant-screen CHROMACOLOR COLOR TV decorator - series

The GAINSBOROUGH . A6533W Contemporary styled console in genuine oil finished Walnut veneers and select hardwood solids

exclusive of decorative overlays. Space Command® "600" VHF Remote Control

Adjust color hues; adjust volume to low, medium, and high; turn set on and off; change VHF channels

left or right; mute sound. A revolutionary new color television system featuring a revolutionary new patented color picture tube that outcolors, outbrightens, outdetails and outperforms

every previous giant-screen color TV! New Chromacolor Picture Tube with Zenith's patented black-surround principle, brings you a color TV picture more than 100% brighter than any previous giant-screen color TV. Zenith patented black-surround screen—together with precision electron beam tracking and increased light-transmission tube face—bring you a brighter color picture, with greater definition and sharper detail than ever achieved in giant-screen color TV before Chromacolor.

Exclusive New Zenith Color Commander Control Now one knob adjusts contrast and color level with brightness in proper balance simultaneously . and they stay perfectly in balance as you adjust the color picture to match changing light levels in the room.

New Zenith Titan 90 Handcrafted Chassis with exclusive revolutionary new Solid-State
Dura-Module combines famous Zenith Handcrafted dependability with exciting solid-state
advances.

Exclusive Chromatic Brain Integrated Circuit Color Demodulator

New RGB Color Circuitry

. Exclusive Super Gold Video Guard Tuner AFC—Zenith Automatic Fine-tuning Control.

See Zenith CHROMACOLORthe most true-to-life picture ever in color TV