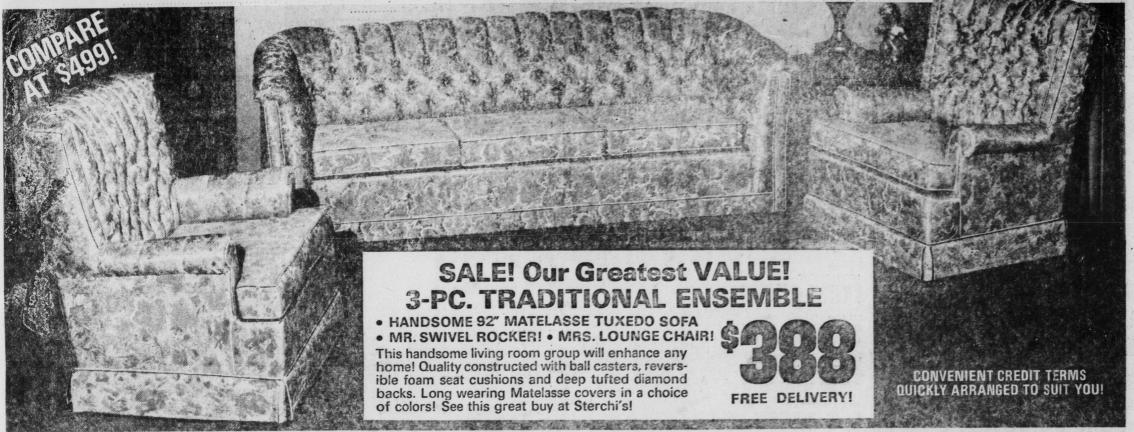

Compare at \$49.95 Ea.

\* SPECIALLY PRICED!

> Thick pillow back that's tall and in keeping with today's styles. Pleated skirt, thick seat cushion, and expert tailor-ing. Covered in velvet

VELVET SWIVEL ROCKER & LOUNGE CHAIR SALE! Note the stylish features of this chair from the slightly curved back, with deep tufts, thick T-cushion, pleated skirt and self decks, Choice of colors with

The whole family will appreciate this big comfortable chair. Thick Twith button tufts and roll arms. Expert tailor-ing, self deck and choice of colors with

STAND

**Motorola** Portable TV

19" (meas. diag.) portable TV with all channel tuning, front mounted controls, and speaker. Telescoping antennas and comes complete with attractive roll about stand. Terrific buy!