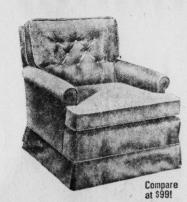

Compare at \$49.95 Ea.

\* SPECIALLY PRICED!

> Thick pillow back that's tall and in keeping with today's styles. Pleated skirt, thick seat cushion, and expert tailor-ing. Covered in velvet

VELVET SWIVEL ROCKER & LOUNGE CHAIR SALE! Note the stylish features of this chair from the slightly curved back, with deep tufts, thick T-cushion, pleated skirt and self decks, Choice of colors with