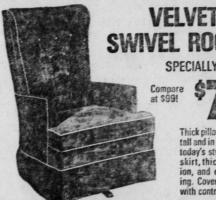

Compare at \$49.95 Ea.

\* SPECIALLY PRICED!

> Thick pillow back that's tall and in keeping with today's styles. Pleated skirt, thick seat cushion, and expert tailor-ing. Covered in velvet

VELVET SWIVEL ROCKER & LOUNGE CHAIR SALE! Note the stylish features of this chair from the slightly curved back, with deep tufts, thick T-cushion, pleated skirt and self decks, Choice of colors with