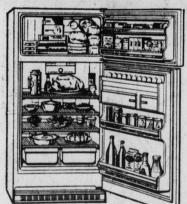

## ,000,000 A

ERCHI'S and HOTPOINT JOIN TO BRI GREATEST APPLIANCE BUYS IN Y

2-Door Hotpoint "No Frost" REFRIGERATOR and FREEZER

Reg. 359. Less Trade \$60. <sup>\$299</sup>

CONVENIENT TERMS! No Frost Throughout! Rolls Around on Wheels! • 129 Pound Freezer!

 Deluxe Door Shelves! Slide Out Crispers! Magnetic Door Gasket and Door Stop! Interior Light!

**HOTPOINT Quality Porta Cool** 3,000 BTU AIR CONDITIONER

Notpoint 15 Cu. Ft. Quality Built Family Size FOOD FREEZER