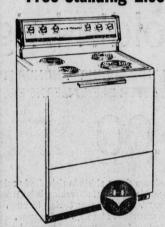

• 167 Pound Freezer! Deluxe Door Shelves! Slide Out Crispers! • Interior Light and Rolls around on Wheels! Don't miss this Terrific Buy in a famous Hotpoint

Hotpoint 40" Free Standing

Less Trade \$40. <sup>\$</sup>189

Reg. \$229.

CONVENIENT TERMS! Controls on Bac!:guard! Divided Cooking Top! Appliance Outlet! • Removable Drip Pans! Storage Drawer and Storage beside Oven! • Terrific Buy!

Sale! Hotpoint 2-Speed

Reg. \$249.95 Less Trade \$50.

Sale Hotpoint 30 Inch Free Standing Electric RANGE

Reg. \$179. Less Trade \$30.

149

• Terrific Buy!

CONVENIENT TERMS! • Controls on Backguard! • Raised No-Drip Cooktop! • Easy Clean Oven! Automatic Oven Temperature Control! · Leveling Legs.