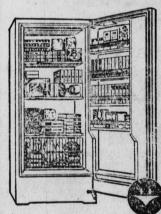

## ,000,000 A

ERCHI'S and HOTPOINT JOIN TO BRI GREATEST APPLIANCE BUYS IN Y

2-Door Hotpoint "No Frost" REFRIGERATOR and FREEZER

Reg. 359. Less Trade \$60. <sup>\$299</sup>

CONVENIENT TERMS! No Frost Throughout! Rolls Around on Wheels! • 129 Pound Freezer!

 Deluxe Door Shelves! Slide Out Crispers! Magnetic Door Gasket and Door Stop! Interior Light!

**HOTPOINT Quality Porta Cool** 3,000 BTU AIR CONDITIONER

Notpoint 15 Cu. Ft. Quality Built Family Size FOOD FREEZER

• Up Front Lint Filter! • Permanent Press Cool Down! Leveling Legs and 4-way Venting! •Terrific Buy!

Hotpoint 18 Cu. Ft. No Frost KEFKIGERATUK WITH THE MAKEK

Reg. \$449.95 Less Trade \$70.00

\$379<sup>95</sup> CONVENIENT TERMS! No Frost Throughout!

• 167 Pound Freezer! Deluxe Door Shelves! Slide Out Crispers! • Interior Light and Rolls around on Wheels! Don't miss this Terrific Buy in a famous Hotpoint

Hotpoint 40" Free Standing

Less Trade \$40. <sup>\$</sup>189

1)

Hotpoint 14 Cu. Ft. "No Frost" REFRIGERATOR—FREEZER

hone 739-5451

Reg. \$319. Less Trade \$50.

\$269 CONVENIENT TERMS! • 102 Pound Freezer

 Deluxe Door Shelves! No Frost Throughout! Twin Slide Out Crispers! • Interior Light! Magnetic Door Gasket **Hotpoint 700 Pound Capacity** Deluxe FOOD FREEZER