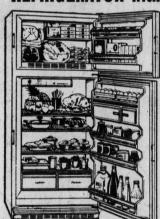

## ,000,000 A

ERCHI'S and HOTPOINT JOIN TO BRI GREATEST APPLIANCE BUYS IN Y

2-Door Hotpoint "No Frost" REFRIGERATOR and FREEZER

Reg. 359. Less Trade \$60. <sup>\$299</sup>

CONVENIENT TERMS! No Frost Throughout! Rolls Around on Wheels! • 129 Pound Freezer!

 Deluxe Door Shelves! Slide Out Crispers! Magnetic Door Gasket and Door Stop! Interior Light!

**HOTPOINT Quality Porta Cool** 3,000 BTU AIR CONDITIONER

Notpoint 15 Cu. Ft. Quality Built Family Size FOOD FREEZER