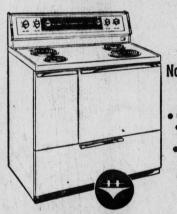

• 167 Pound Freezer! Deluxe Door Shelves! Slide Out Crispers! • Interior Light and Rolls around on Wheels! Don't miss this Terrific Buy in a famous Hotpoint

Hotpoint 40" Free Standing

Less Trade \$40. <sup>\$</sup>189

Reg. \$229.

CONVENIENT TERMS! Controls on Bac!:guard! Divided Cooking Top! Appliance Outlet! • Removable Drip Pans! Storage Drawer and Storage beside Oven! • Terrific Buy!

Sale! Hotpoint 2-Speed

Reg. \$249.95 Less Trade \$50.