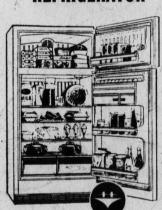

## ,000,000 A

ERCHI'S and HOTPOINT JOIN TO BRI GREATEST APPLIANCE BUYS IN Y

2-Door Hotpoint "No Frost" REFRIGERATOR and FREEZER

Reg. 359. Less Trade \$60. <sup>\$299</sup>

CONVENIENT TERMS! No Frost Throughout! Rolls Around on Wheels! • 129 Pound Freezer!

 Deluxe Door Shelves! Slide Out Crispers! Magnetic Door Gasket and Door Stop! Interior Light!

**HOTPOINT Quality Porta Cool** 3,000 BTU AIR CONDITIONER

Notpoint 15 Cu. Ft. Quality Built Family Size FOOD FREEZER

• Up Front Lint Filter! • Permanent Press Cool Down! Leveling Legs and 4-way Venting! •Terrific Buy!

Hotpoint 18 Cu. Ft. No Frost KEFKIGERATUK WITH THE MAKEK

Reg. \$449.95 Less Trade \$70.00

\$379<sup>95</sup> CONVENIENT TERMS! No Frost Throughout!

• 167 Pound Freezer! Deluxe Door Shelves! Slide Out Crispers! • Interior Light and Rolls around on Wheels! Don't miss this Terrific Buy in a famous Hotpoint

Hotpoint 40" Free Standing

Less Trade \$40. <sup>\$</sup>189

1)

Hotpoint 14 Cu. Ft. "No Frost" REFRIGERATOR—FREEZER

hone 739-5451

Reg. \$319. Less Trade \$50.

\$269 CONVENIENT TERMS! • 102 Pound Freezer

 Deluxe Door Shelves! No Frost Throughout! Twin Slide Out Crispers! • Interior Light! Magnetic Door Gasket **Hotpoint 700 Pound Capacity** Deluxe FOOD FREEZER