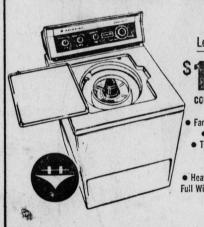

\$19995 CONVENIENT TERMS! • 2-Speed Control! • Three Wash Cycles! • Triple Rinsing! Soak Cycle! Heavy Duty Motor and Full Width Control Panel! • Terrific Buy!

Sale! Hotpoint Family Size Electric Automatic WASHER