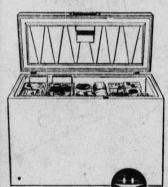

A BIG 518 POUND CAPACITY <sup>\$</sup>219

CONVENIENT TERMS! Sale Priced Just in Time for the Spring Garden Season! • Temperature Control! Counterbalanced Lid and Built-in Lid Lock! • Lift Out Basket!

Hotpoint Dependability!

New, Deluxe Modern Styling! \$269<sup>95</sup>

NO TRADE NECESSARY! Two Lift Out Baskets! Counterbalanced Lid!
 Temperature Control! Built-in Lid Lock! Interior Light and Warning Light!

See this deluxe Model oday Sale Priced in Time

Famous Hotpoint Upright **406 Pound Capacity FREEZER** 

**ONLY 28 INCHES** 

\$199<sup>95</sup> NO TRADE NECESSARY!

 Glides Out for Easy Removable Wire Baskets Deluxe Door Shelves! Porcelain Enamel On Steel Liner! Magnetic Door Closing!