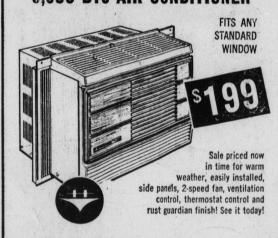

Sale! Hotpoint Room Size 5,000 B.T.U. AIR CONDITIONER

**Hotpoint Electric Family Size Deluxe Automatic DRYER** 

with FULL WIDTH CONTROL PANEL!

\$139<sup>95</sup> O TRADE NECESSARY! Heavy Duty Motor! ent Up-Front

Lint Filter! Permanent Press Only 27 Inches Wide! Leveling Legs and 4-Way Venting Easy Access Door and Sale! Easy Clean, Automatic **Hotpoint Electric RANGE** 

Reg. \$249. Less Trade \$50.

Now \$199 CONVENIENT TERMS! Oven Timing Clock! Timed Appliance Outlet!