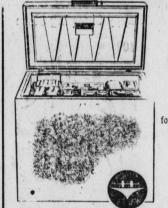

1)

Hotpoint 14 Cu. Ft. "No Frost" REFRIGERATOR—FREEZER

hone 739-5451

Reg. \$319. Less Trade \$50.

\$269 CONVENIENT TERMS! • 102 Pound Freezer

 Deluxe Door Shelves! No Frost Throughout! Twin Slide Out Crispers! • Interior Light! Magnetic Door Gasket **Hotpoint 700 Pound Capacity** Deluxe FOOD FREEZER

New, Deluxe Modern Styling! \$269<sup>95</sup>

NO TRADE NECESSARY! Two Lift Out Baskets! Counterbalanced Lid!
 Temperature Control! Built-in Lid Lock! Interior Light and Warning Light!

See this deluxe Model oday Sale Priced in Time